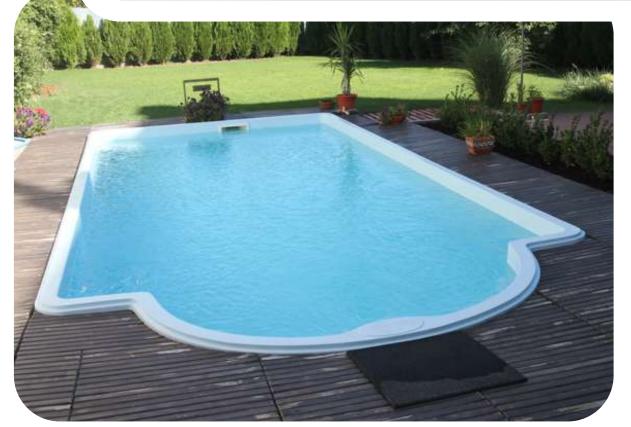

## Serenity

Pool having a timeless design, it features a full-width seating area, and like the Family model, it features a generous swimming surface. The perfect pool to enjoy the sun all day!

SWIMMING AREA ALONG THE ENTIRE LENGTH OF THE POOL

PROFESSIONAL INSTALLATION WITH AUTHORIZED PERSONNEL

PROFESSIONAL FILTRATION EQUIPMENT

WARM MATERIAL, WITHOUT SHARP EDGES, MEETING THE HIGHEST STANDARDS OF SECURITY AND COMFORT

INTEGRATED STEPS WITH ANTI-SLIP TREATMENT, SAFE AND COMFORTABLE