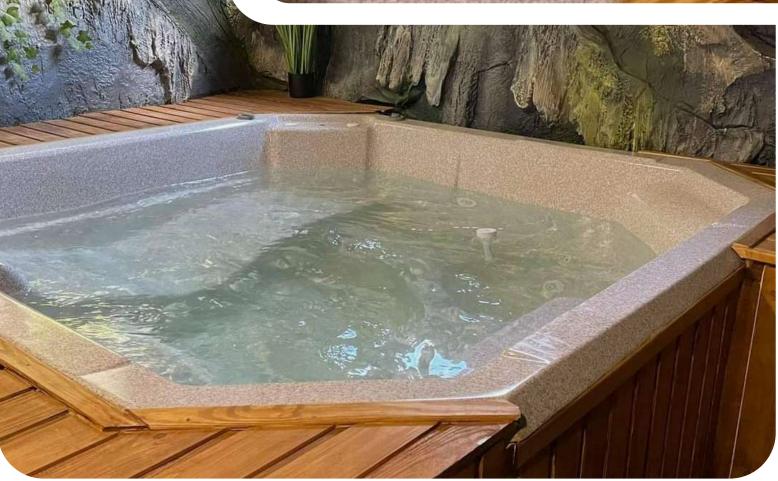

Choose your new beater - hot round fiberglass tube! It is ideal for 6-8 people and has a generous and comfortable seat on almost the entire circumference. It can be provided with interior or exterior stove and wood paneling FIR.

### **RECOMMENDED COLORS**