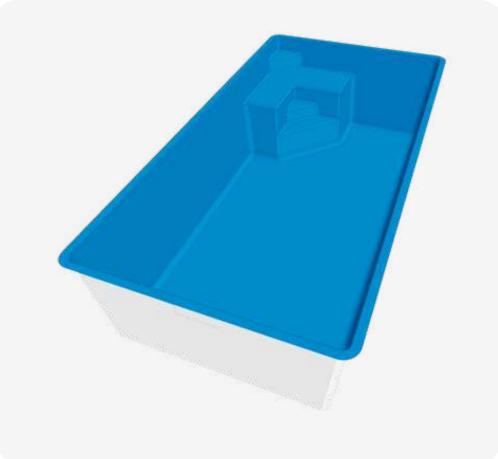

POOLS OF MONOBLOCK TYPE, WITHOUT JOINTS, SURFACES **BEING CONTINUOUS** 

EASY MAINTENANCE THANKS TO THE SURFACE AND LOW MAINTENANCE CONSUMPTION

SERVICE LIFE OF MORE THAN 50 YEARS.

It does not matter if you are a professional swimmer or not, this model gives you a real swimming pleasure due to its length and design. Create in your garden the perfect oasis of relaxation with your loved ones!

SWIMMING AREA ALONG THE ENTIRE LENGTH OF THE POOL

PROFESSIONAL INSTALLATION WITH AUTHORIZED PERSONNEL

PROFESSIONAL FILTRATION EQUIPMENT

WARM MATERIAL, WITHOUT SHARP EDGES, MEETING THE HIGHEST STANDARDS OF SECURITY AND COMFORT

INTEGRATED STEPS WITH ANTI-SLIP TREATMENT, SAFE AND COMFORTABLE