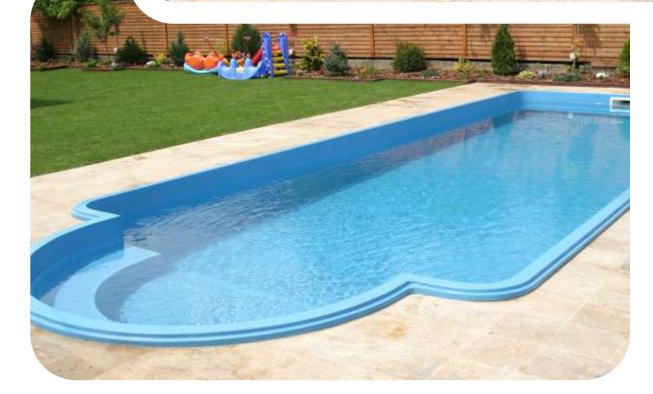

## Creta

It is equipped with a built-in chaise longue on one side, to give the family an opportunity to relax. Access to the pool is via four carefully dimesied steps. Due to the size of the steps on the left side, here it can be an excellent place to relax and chat without disturbing the swimming space. The aesthetic line of the chaise lounge and access stairs gives a personal touch to this model.