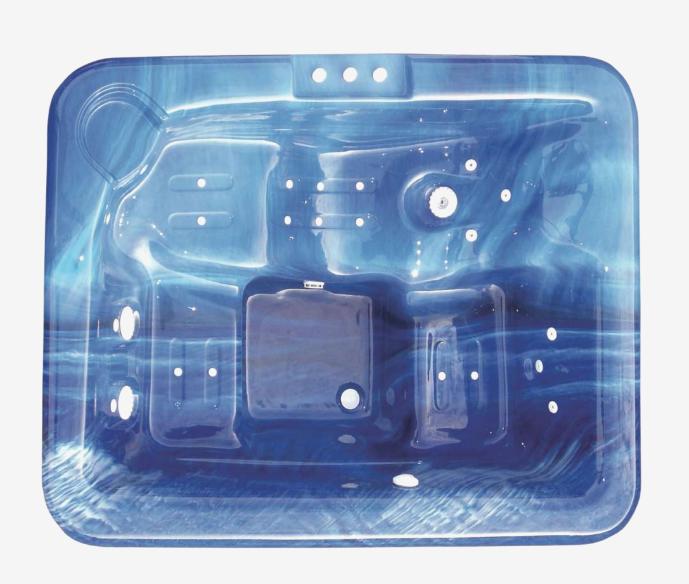

Choose your new beater - hot round fiberglass tube! It is ideal for 6-8 people and has a generous and comfortable seat on almost the entire circumference. It can be provided with interior or exterior stove and wood paneling FIR.

### **RECOMMENDED COLORS**