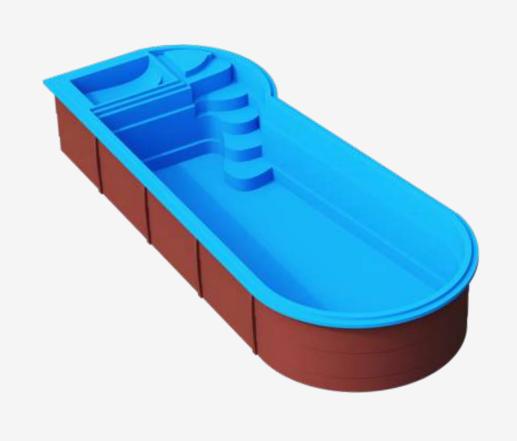

POOLS OF MONOBLOCK TYPE, WITHOUT JOINTS, SURFACES **BEING CONTINUOUS** 

EASY MAINTENANCE THANKS TO THE SURFACE AND LOW MAINTENANCE CONSUMPTION

SERVICE LIFE OF MORE THAN 50 YEARS.

It does not matter if you are a professional swimmer or not, this model gives you a real swimming pleasure due to its length and design. Create in your garden the perfect oasis of relaxation with your loved ones!

SWIMMING AREA ALONG THE ENTIRE LENGTH OF THE POOL

PROFESSIONAL INSTALLATION WITH AUTHORIZED PERSONNEL

PROFESSIONAL FILTRATION EQUIPMENT

WARM MATERIAL, WITHOUT SHARP EDGES, MEETING THE HIGHEST STANDARDS OF SECURITY AND COMFORT

INTEGRATED STEPS WITH ANTI-SLIP TREATMENT, SAFE AND COMFORTABLE