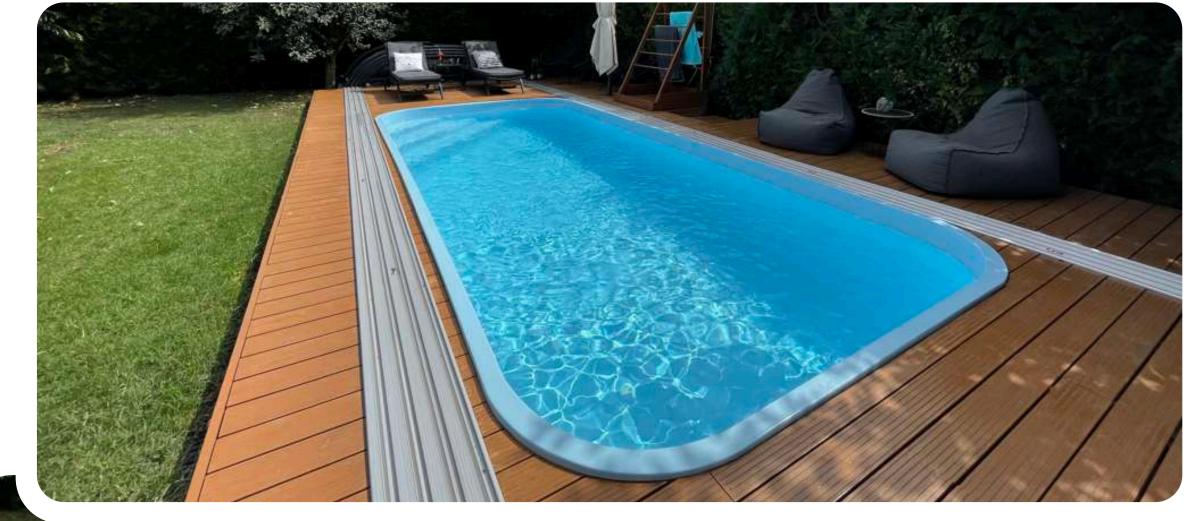

POOLS OF MONOBLOCK TYPE, WITHOUT JOINTS, SURFACES **BEING CONTINUOUS** 

EASY MAINTENANCE THANKS TO THE SURFACE AND LOW MAINTENANCE CONSUMPTION

SERVICE LIFE OF MORE THAN 50 YEARS.

It does not matter if you are a professional swimmer or not, this model gives you a real swimming pleasure due to its length and design. Create in your garden the perfect oasis of relaxation with your loved ones!

SWIMMING AREA ALONG THE ENTIRE LENGTH OF THE POOL

PROFESSIONAL INSTALLATION WITH AUTHORIZED PERSONNEL

PROFESSIONAL FILTRATION EQUIPMENT

WARM MATERIAL, WITHOUT SHARP EDGES, MEETING THE HIGHEST STANDARDS OF SECURITY AND COMFORT

INTEGRATED STEPS WITH ANTI-SLIP TREATMENT, SAFE AND COMFORTABLE