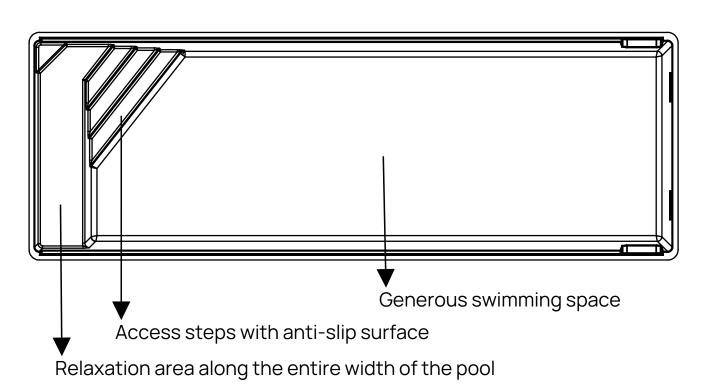

SWIMMING AREA ALONG THE ENTIRE LENGTH OF THE POOL

PROFESSIONAL INSTALLATION WITH AUTHORIZED PERSONNEL

PROFESSIONAL FILTRATION EQUIPMENT

WARM MATERIAL, WITHOUT SHARP EDGES, MEETING THE HIGHEST STANDARDS OF SECURITY AND COMFORT

INTEGRATED STEPS WITH ANTI-SLIP TREATMENT, SAFE AND COMFORTABLE

Access steps with anti-slip surface