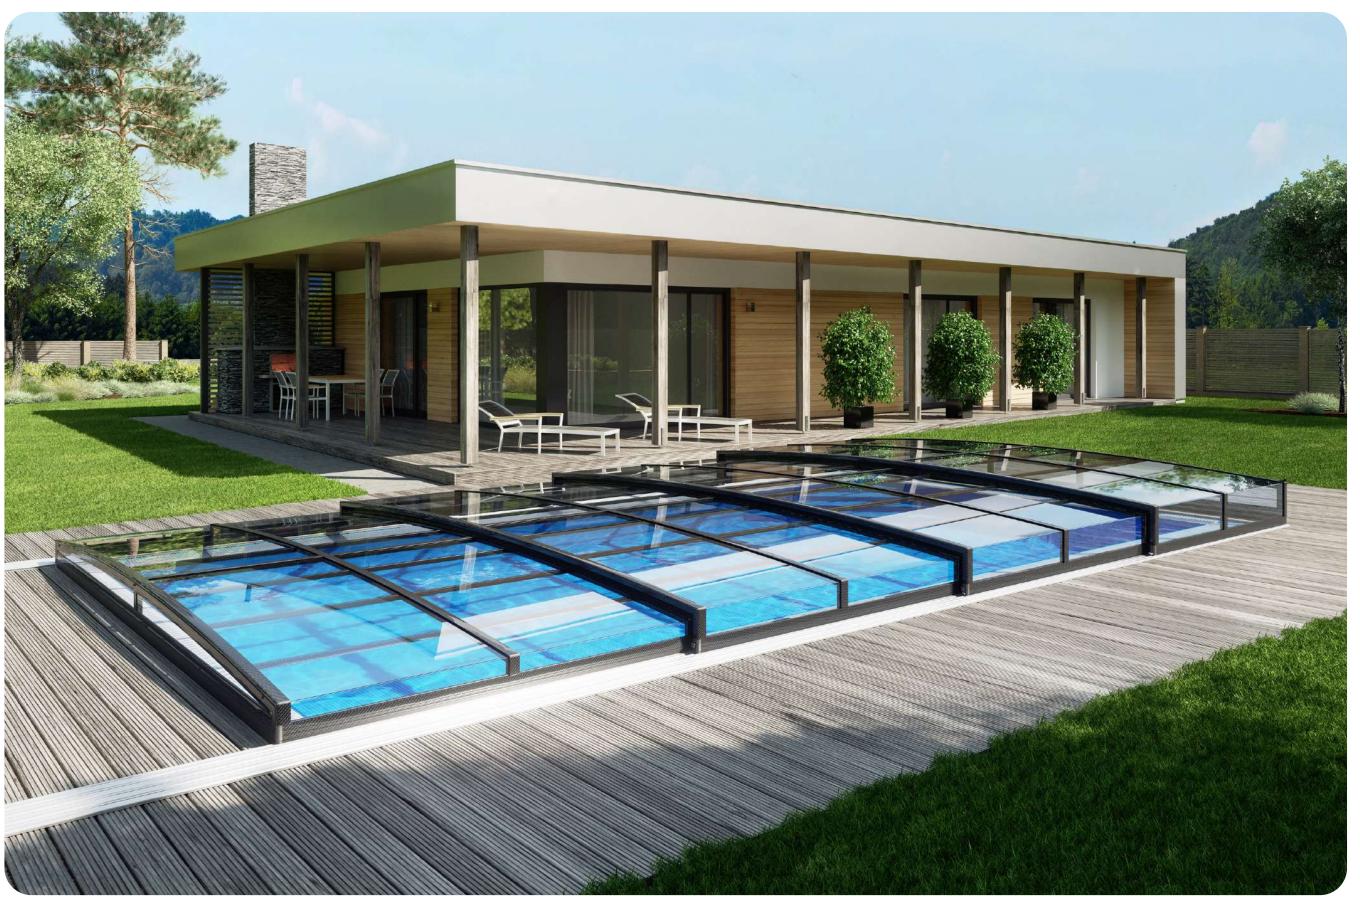

## POOL ENCLOSURES

### Why to choose a pool enclosures?

- IT HELPS TO INCREASE THE TEMPERATURE OF THE WATER ON HOT DAYS DUE TO THE GREENHOUSE EFFECT
- OVERNIGHT WATER TEMPERATURE REMAINS CONSTANT
- SAVING TIME FOR POOL WATER MAINTENANCE
- REDUCING COSTS WITH WATER MAINTENANCE SOLUTIONS
- SAFETY-CHILDREN OR PETS

# KLASIK / KLASIK CLEAR

One of the most popular pool enclosures with elegant lines, combining the advantages of low-rise and high-rise models. The main advantages would be the closure of a large area, high resistance to the snow load, easy and quick installation.