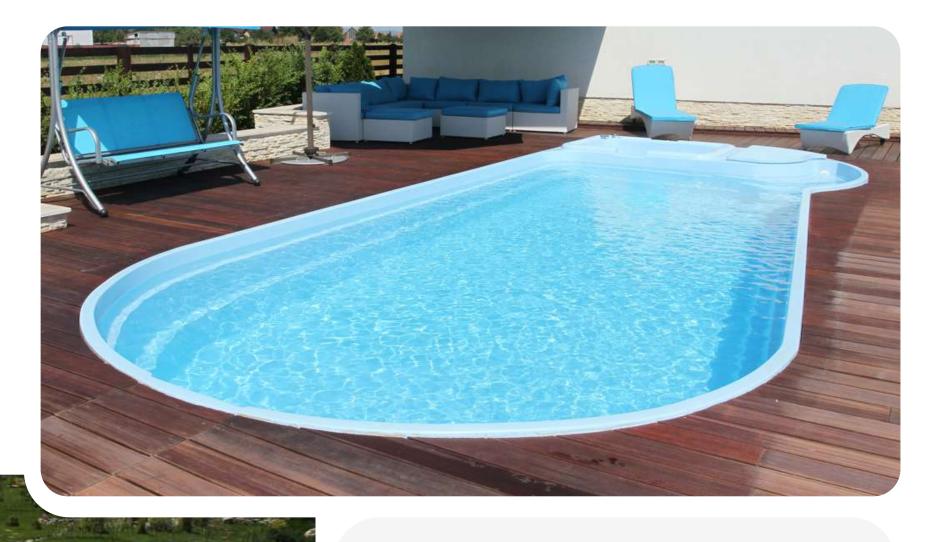

POOLS OF MONOBLOCK TYPE, WITHOUT JOINTS, SURFACES **BEING CONTINUOUS** 

EASY MAINTENANCE THANKS TO THE SURFACE AND LOW MAINTENANCE CONSUMPTION

SERVICE LIFE OF MORE THAN 50 YEARS.

It does not matter if you are a professional swimmer or not, this model gives you a real swimming pleasure due to its length and design. Create in your garden the perfect oasis of relaxation with your loved ones!

SWIMMING AREA ALONG THE ENTIRE LENGTH OF THE POOL

PROFESSIONAL INSTALLATION WITH AUTHORIZED PERSONNEL

PROFESSIONAL FILTRATION EQUIPMENT

WARM MATERIAL, WITHOUT SHARP EDGES, MEETING THE HIGHEST STANDARDS OF SECURITY AND COMFORT

INTEGRATED STEPS WITH ANTI-SLIP TREATMENT, SAFE AND COMFORTABLE