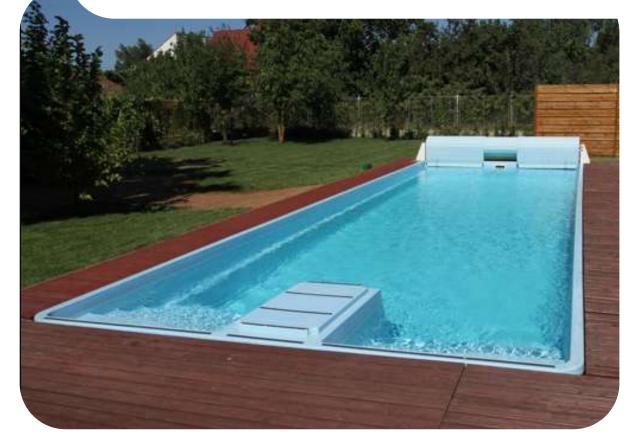

POOLS OF MONOBLOCK TYPE, WITHOUT JOINTS, SURFACES **BEING CONTINUOUS** 

EASY MAINTENANCE THANKS TO THE SURFACE AND LOW MAINTENANCE CONSUMPTION

SERVICE LIFE OF MORE THAN 50 YEARS.

It does not matter if you are a professional swimmer or not, this model gives you a real swimming pleasure due to its length and design. Create in your garden the perfect oasis of relaxation with your loved ones!

SWIMMING AREA ALONG THE ENTIRE LENGTH OF THE POOL

PROFESSIONAL INSTALLATION WITH AUTHORIZED PERSONNEL

PROFESSIONAL FILTRATION EQUIPMENT

WARM MATERIAL, WITHOUT SHARP EDGES, MEETING THE HIGHEST STANDARDS OF SECURITY AND COMFORT

INTEGRATED STEPS WITH ANTI-SLIP TREATMENT, SAFE AND COMFORTABLE