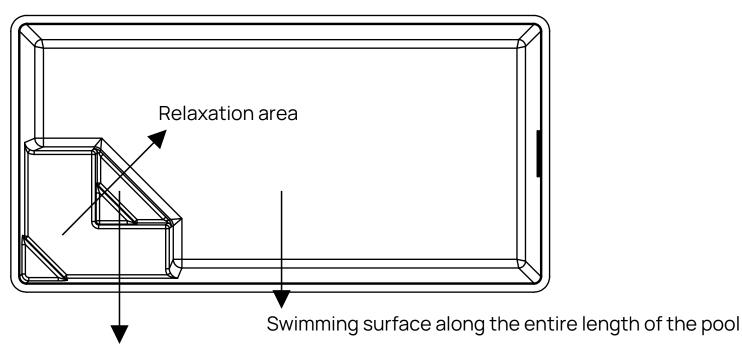

POOLS OF MONOBLOCK TYPE, WITHOUT JOINTS, SURFACES **BEING CONTINUOUS** 

EASY MAINTENANCE THANKS TO THE SURFACE AND LOW MAINTENANCE CONSUMPTION

SERVICE LIFE OF MORE THAN 50 YEARS.

It does not matter if you are a professional swimmer or not, this model gives you a real swimming pleasure due to its length and design. Create in your garden the perfect oasis of relaxation with your loved ones!

SWIMMING AREA ALONG THE ENTIRE LENGTH OF THE POOL

PROFESSIONAL INSTALLATION WITH AUTHORIZED PERSONNEL

PROFESSIONAL FILTRATION EQUIPMENT

WARM MATERIAL, WITHOUT SHARP EDGES, MEETING THE HIGHEST STANDARDS OF SECURITY AND COMFORT

INTEGRATED STEPS WITH ANTI-SLIP TREATMENT, SAFE AND COMFORTABLE