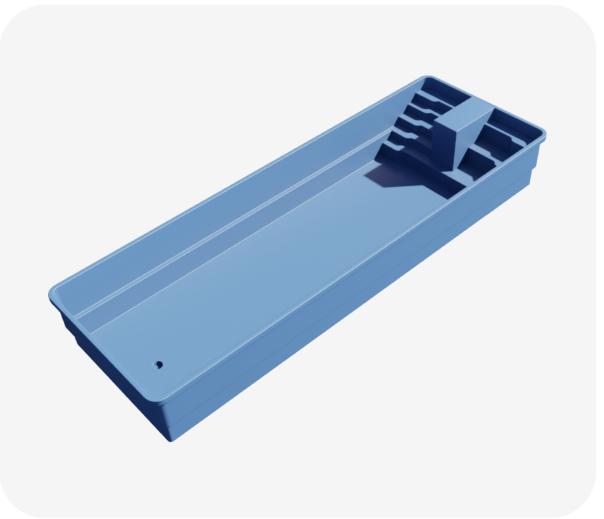

POOLS OF MONOBLOCK TYPE, WITHOUT JOINTS, SURFACES **BEING CONTINUOUS** 

EASY MAINTENANCE THANKS TO THE SURFACE AND LOW MAINTENANCE CONSUMPTION

SERVICE LIFE OF MORE THAN 50 YEARS.

It does not matter if you are a professional swimmer or not, this model gives you a real swimming pleasure due to its length and design. Create in your garden the perfect oasis of relaxation with your loved ones!

SWIMMING AREA ALONG THE ENTIRE LENGTH OF THE POOL

PROFESSIONAL INSTALLATION WITH AUTHORIZED PERSONNEL

PROFESSIONAL FILTRATION EQUIPMENT

WARM MATERIAL, WITHOUT SHARP EDGES, MEETING THE HIGHEST STANDARDS OF SECURITY AND COMFORT

INTEGRATED STEPS WITH ANTI-SLIP TREATMENT, SAFE AND COMFORTABLE