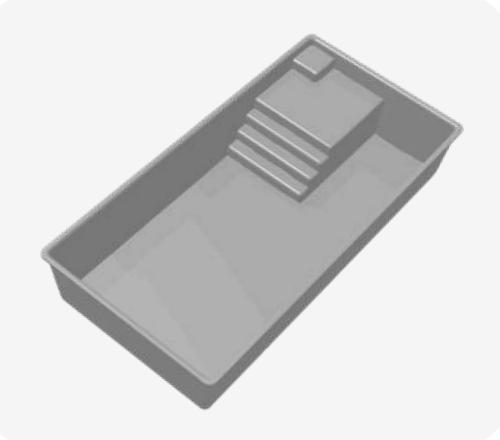

Swimming pool it is the newest model in the Fibrex portfolio, specially designed to be placed in smaller spaces or gardens. The steps integrated in the body of the pool also have a small seating area, and thanks to their positioning and design, you have the opportunity to enjoy a swimming surface along the entire length of the pool.

IDEAL FOR PLACEMENT IN SMALL SPACES/GARDENS.

PROFESSIONAL INSTALLATION WITH AUTHORIZED PERSONNEL

PROFESSIONAL FILTRATION EQUIPMENT

WARM MATERIAL, WITHOUT SHARP EDGES, MEETING THE HIGHEST STANDARDS OF SECURITY AND COMFORT

INTEGRATED STEPS WITH ANTI-SLIP TREATMENT, SAFE AND COMFORTABLE