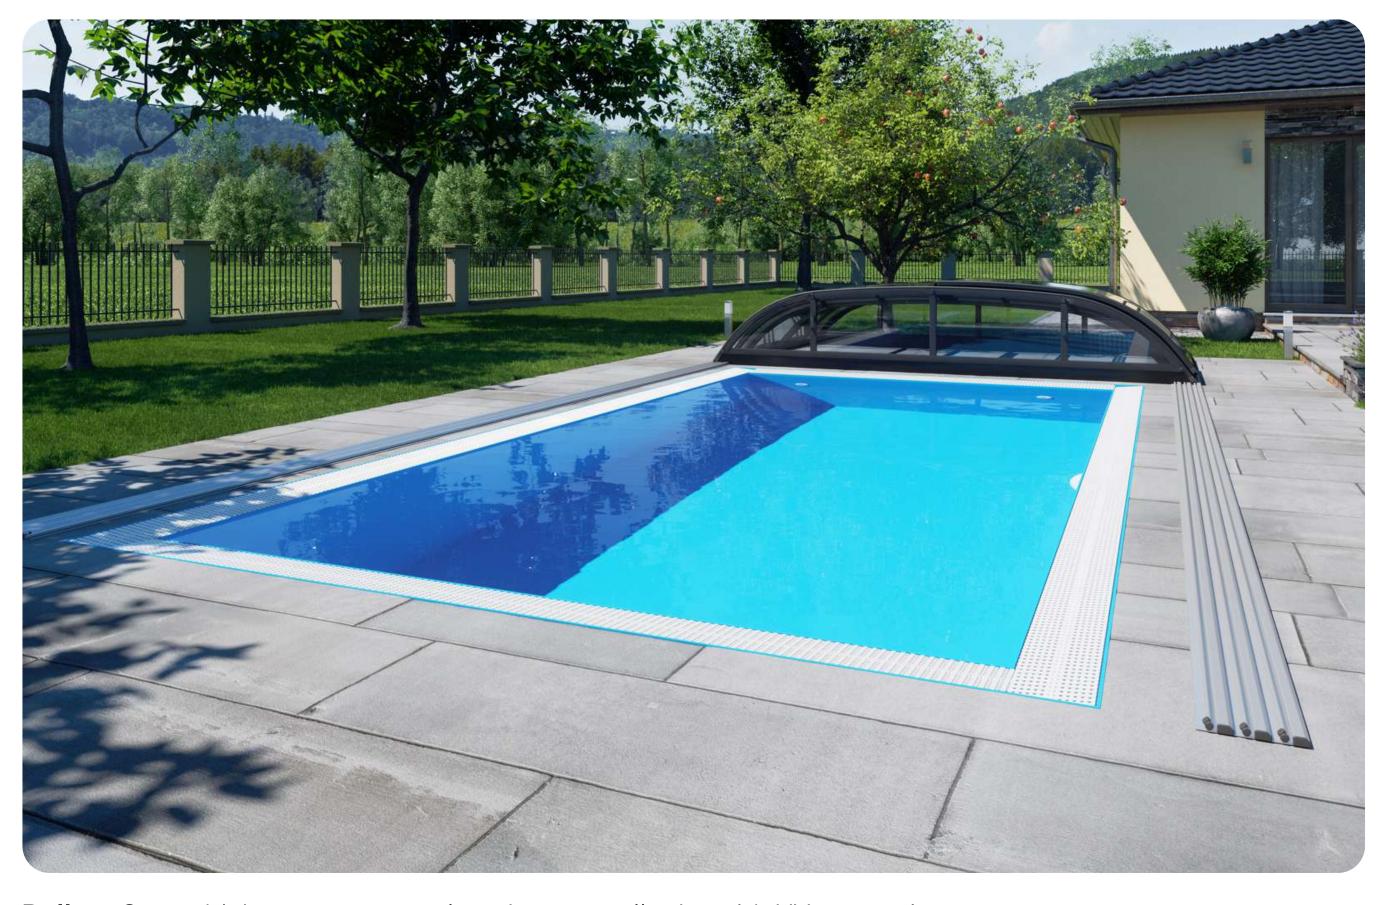

## ROLLCOATING FOR SWIMMING POOLS NEW

### Discover the New Fibrex Automatic Coating!

A major component of every modern swimming pool is the pool coating!

We have developed an ideal product with roll type coating, which meets the most demanding requirements due to its design and excellent quality of materials.

### The main advantages of this type of coating:

REDUCED OPERATING EXPENSES

RESISTANT TO EXTERNAL INFLUENCES AND UV RADIATION

COMPACT MODEL INTEGRATED IN THE POOL

HIGH RESISTANCE TO ATMOSPHERIC FACTORS AND SUITABLE FOR YEAR-ROUND USE