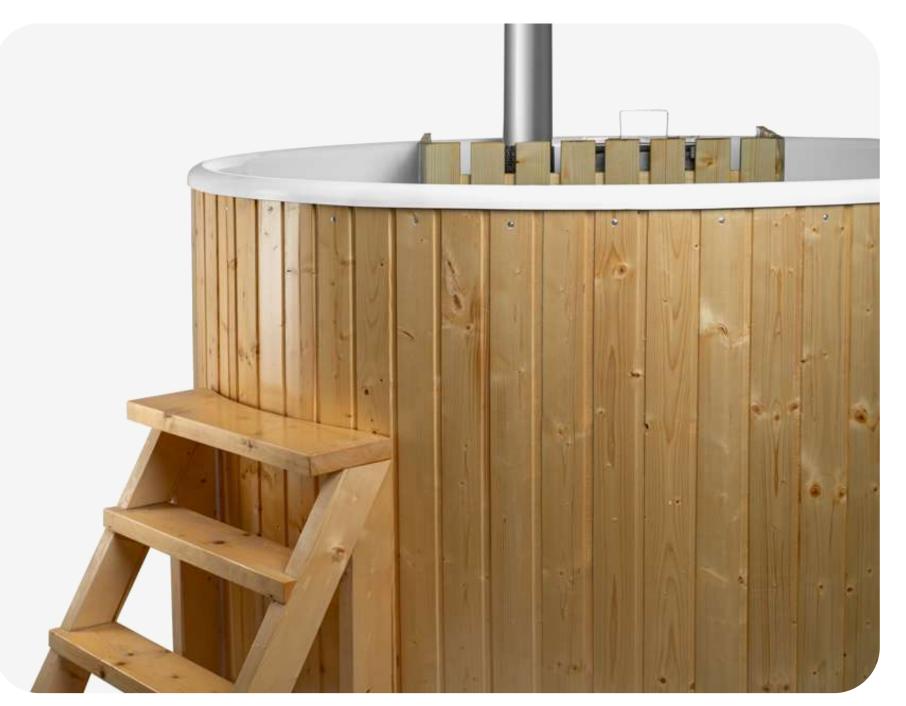

Choose your new beater - hot round fiberglass tube! It is ideal for 6-8 people and has a generous and comfortable seat on almost the entire circumference. It can be provided with interior or exterior stove and wood paneling FIR.

### **RECOMMENDED COLORS**