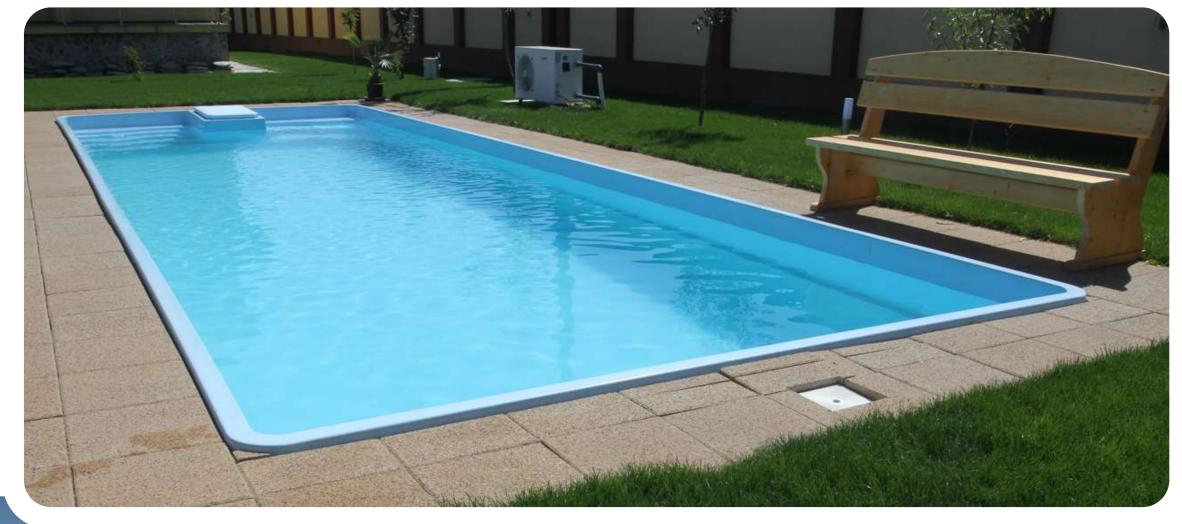

POOLS OF MONOBLOCK TYPE, WITHOUT JOINTS, SURFACES **BEING CONTINUOUS** 

EASY MAINTENANCE THANKS TO THE SURFACE AND LOW MAINTENANCE CONSUMPTION

SERVICE LIFE OF MORE THAN 50 YEARS.

It does not matter if you are a professional swimmer or not, this model gives you a real swimming pleasure due to its length and design. Create in your garden the perfect oasis of relaxation with your loved ones!

SWIMMING AREA ALONG THE ENTIRE LENGTH OF THE POOL

PROFESSIONAL INSTALLATION WITH AUTHORIZED PERSONNEL

PROFESSIONAL FILTRATION EQUIPMENT

WARM MATERIAL, WITHOUT SHARP EDGES, MEETING THE HIGHEST STANDARDS OF SECURITY AND COMFORT

INTEGRATED STEPS WITH ANTI-SLIP TREATMENT, SAFE AND COMFORTABLE