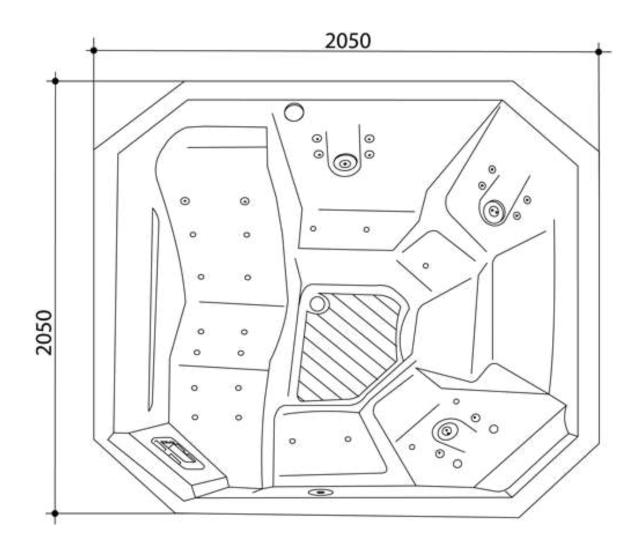

Choose your new beater - hot round fiberglass tube! It is ideal for 6-8 people and has a generous and comfortable seat on almost the entire circumference. It can be provided with interior or exterior stove and wood paneling FIR.

### **RECOMMENDED COLORS**