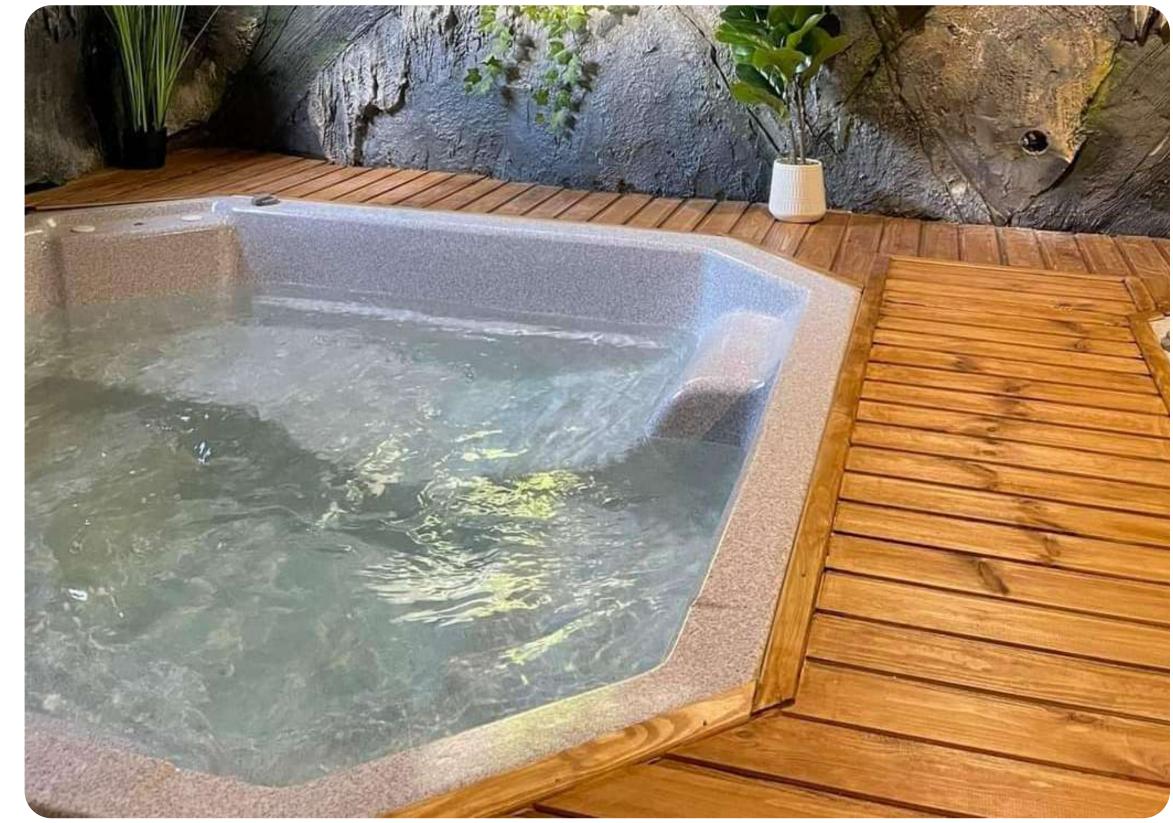

Choose your new beater - hot round fiberglass tube! It is ideal for 6-8 people and has a generous and comfortable seat on almost the entire circumference. It can be provided with interior or exterior stove and wood paneling FIR.

### **RECOMMENDED COLORS**