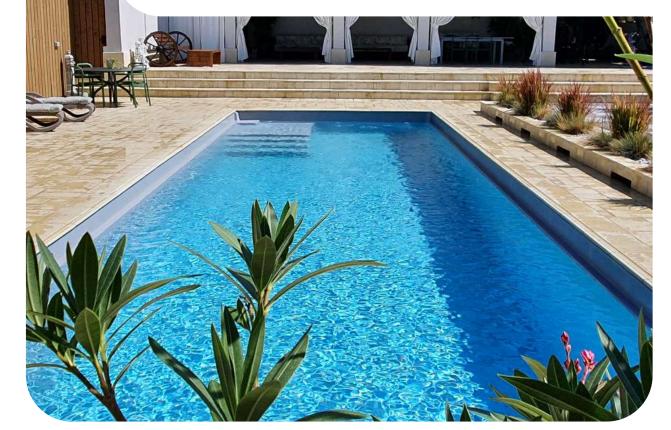

## Serenity

Pool having a timeless design, it features a full-width seating area, and like the Family model, it features a generous swimming surface. The perfect pool to enjoy the sun all day!

SWIMMING AREA ALONG THE ENTIRE LENGTH OF THE POOL

PROFESSIONAL INSTALLATION WITH AUTHORIZED PERSONNEL

PROFESSIONAL FILTRATION EQUIPMENT

WARM MATERIAL, WITHOUT SHARP EDGES, MEETING THE HIGHEST STANDARDS OF SECURITY AND COMFORT

INTEGRATED STEPS WITH ANTI-SLIP TREATMENT, SAFE AND COMFORTABLE