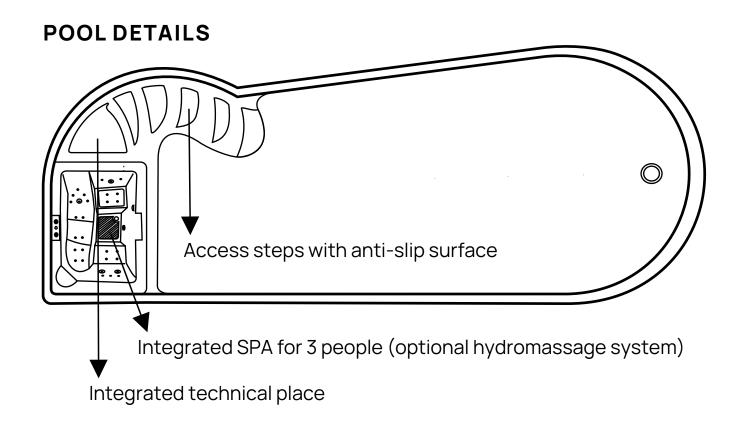

### **POOL DETAILS**

| Model  | Sardinia         |
|--------|------------------|
| Length | 11m              |
| Width  | 3,7m             |
| Depth  | 1,5m             |
| Volume | 61m <sup>3</sup> |

Swimming pool it is part of the range of luxury pools. Its design combines in a pleasant way the straight lines with the curved ones, giving rise to a product in which the aesthetic side is harmoniously intertwined with the functional one. In the steps area there is a mini pool that gives you special moments of relaxation.

Ibiza pool is provided with its own utility fireplace, so the distance of utilities from the pool body is reduced, the efficiency of the filtration installations being much higher. Another feature of this model is given by the comfortable stairs that allow you to easily enter

and exit the pool, thanks to the design and anti-slip system.

COMFORT AND RELAXATION IN THE INTEGRATED SPA

PROFESSIONAL INSTALLATION WITH AUTHORIZED PERSONNEL

PROFESSIONAL FILTRATION EQUIPMENT

WARM MATERIAL, WITHOUT SHARP EDGES, MEETING THE HIGHEST STANDARDS OF SECURITY AND COMFORT

### RECOMMENDED COLORS

| Model  | Ibiza            |
|--------|------------------|
| Lenght | 9,4m             |
| Width  | 3,9m             |
| Depth  | 1,5m             |
| Volume | 55m <sup>3</sup> |