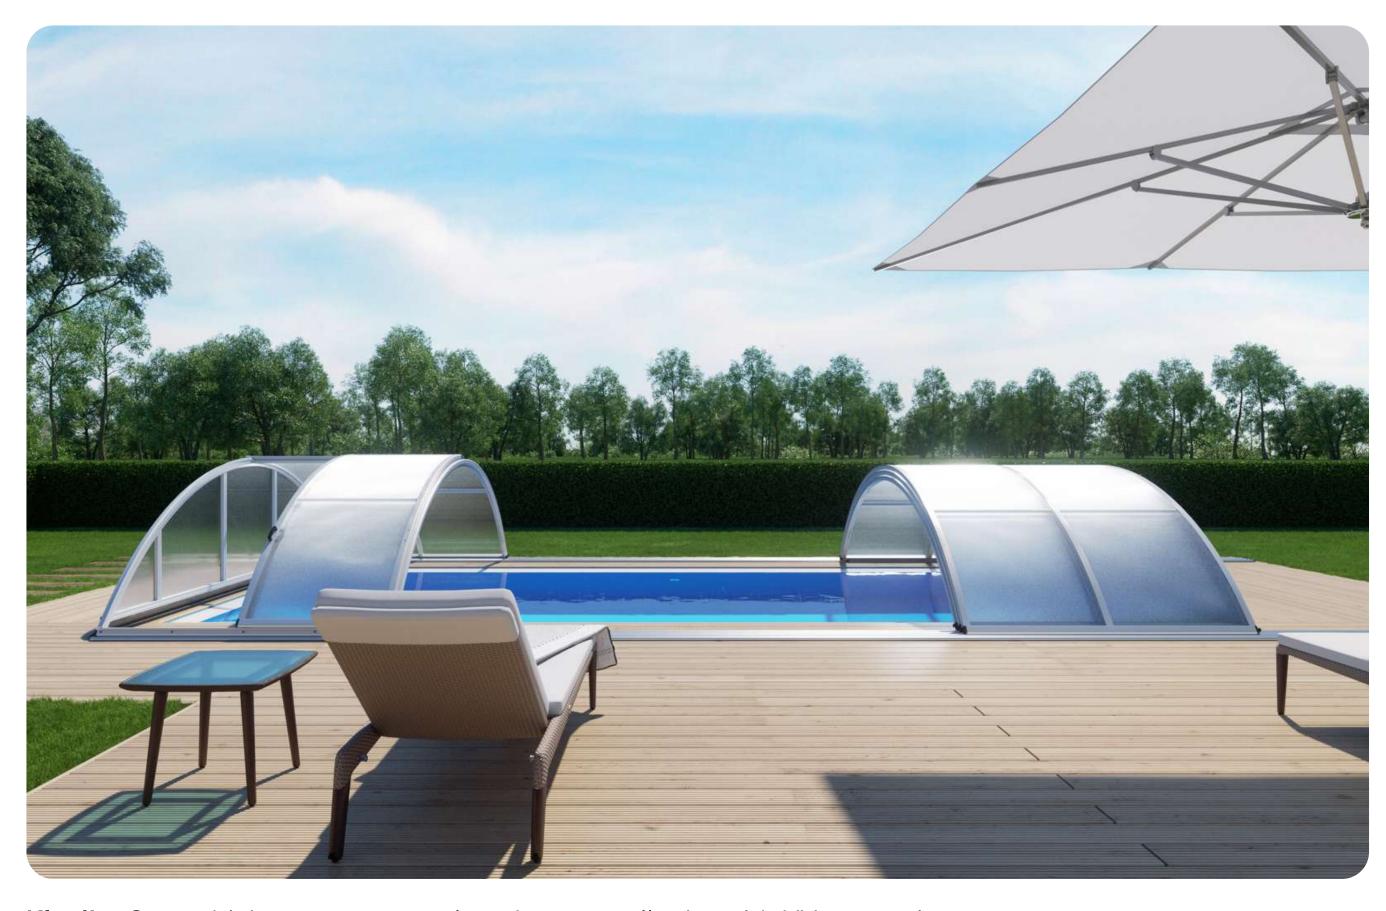

# DALLAS / DALLAS CLEAR

Do you prefer round design and graceful curves? You will definitely like the Dallas enclosures, a model that lends itself to any garden.

### **RECOMMENDED COLORS**

**Dallas** –8 mm thick transparent polycarbonate cell tube with UV protection **Dallas Clear** – 8 mm thick transparent polycarbonate panel with UV protection

| Model             | DALLAS A     | DALLAS CLEAR A | DALLAS B     | DALLAS CLEAR B |
|-------------------|--------------|----------------|--------------|----------------|
| Max. Surface      | 363 x 635 cm | 363 x 635 cm   | 462 x 850 cm | 462 x 850 cm   |
| Number of modules | 3            | 3              | 4            | 4              |