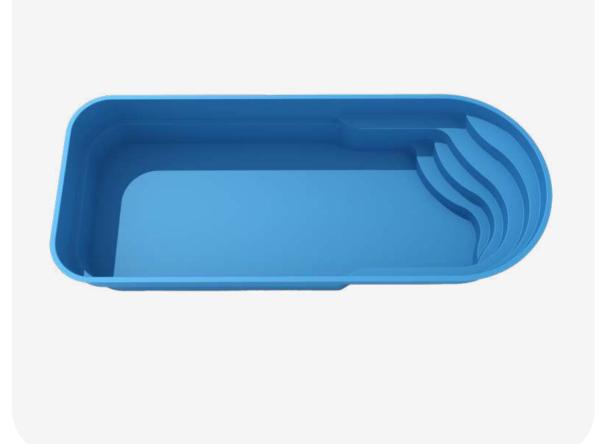

Swimming pool it is the newest model in the Fibrex portfolio, specially designed to be placed in smaller spaces or gardens. The steps integrated in the body of the pool also have a small seating area, and thanks to their positioning and design, you have the opportunity to enjoy a swimming surface along the entire length of the pool.

IDEAL FOR PLACEMENT IN SMALL SPACES/GARDENS.

PROFESSIONAL INSTALLATION WITH AUTHORIZED PERSONNEL

PROFESSIONAL FILTRATION EQUIPMENT

WARM MATERIAL, WITHOUT SHARP EDGES, MEETING THE HIGHEST STANDARDS OF SECURITY AND COMFORT

INTEGRATED STEPS WITH ANTI-SLIP TREATMENT, SAFE AND COMFORTABLE

### **POOL DIMENSIONS**

| Model  | Malta            |
|--------|------------------|
| Length | 6m               |
| Width  | 3m               |
| Depth  | 1,5m             |
| Volume | 25m <sup>3</sup> |

Access steps with anti-slip surface