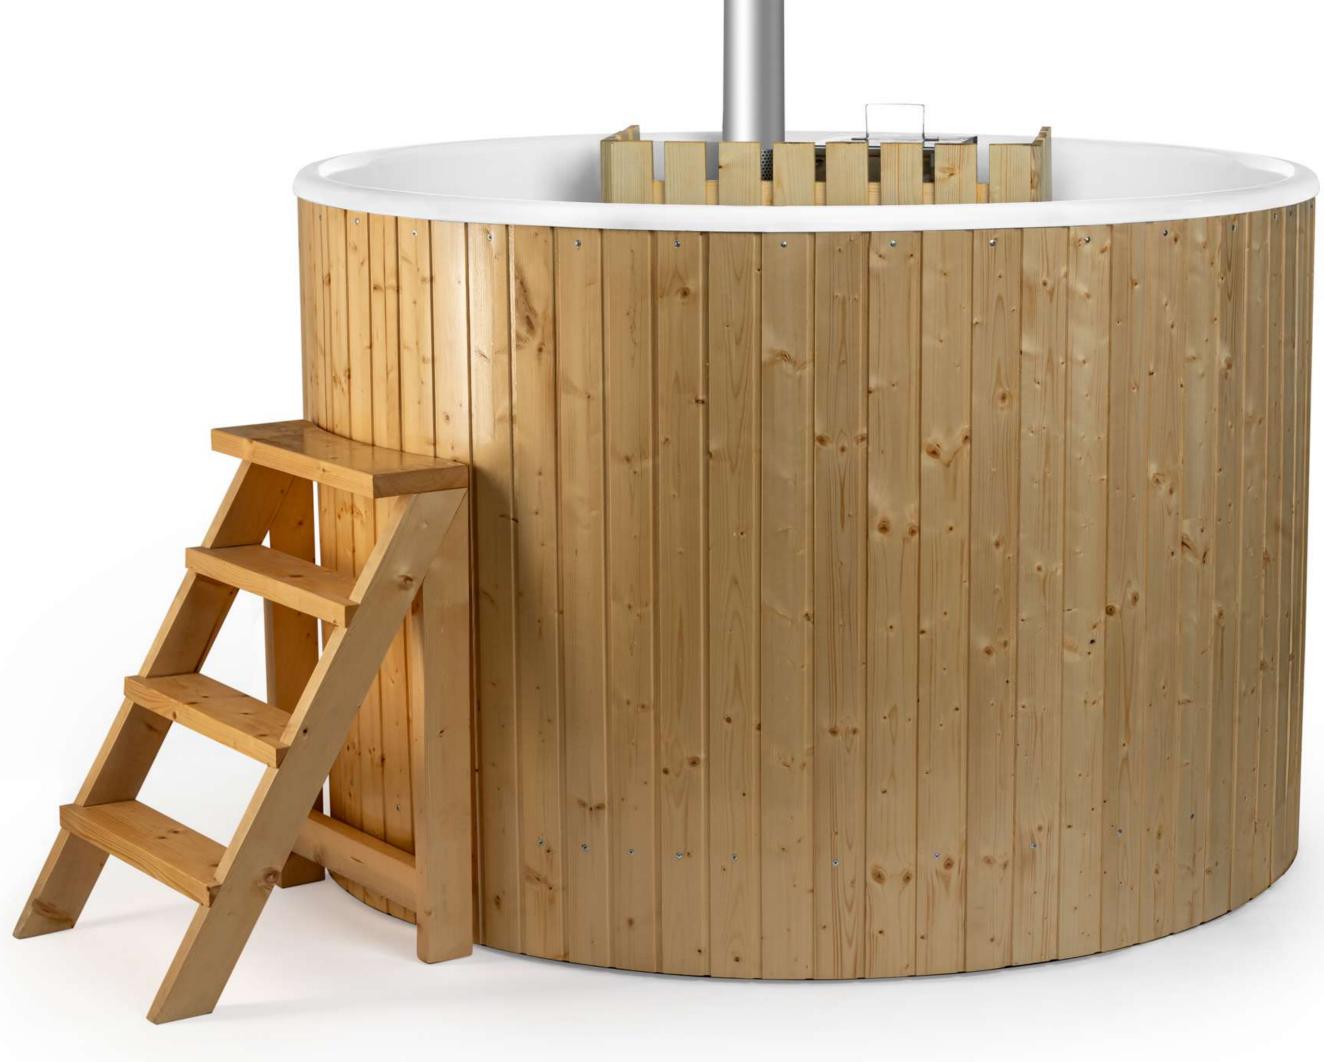

Choose your new beater - hot round fiberglass tube! It is ideal for 6-8 people and has a generous and comfortable seat on almost the entire circumference. It can be provided with interior or exterior stove and wood paneling FIR.

### **RECOMMENDED COLORS**