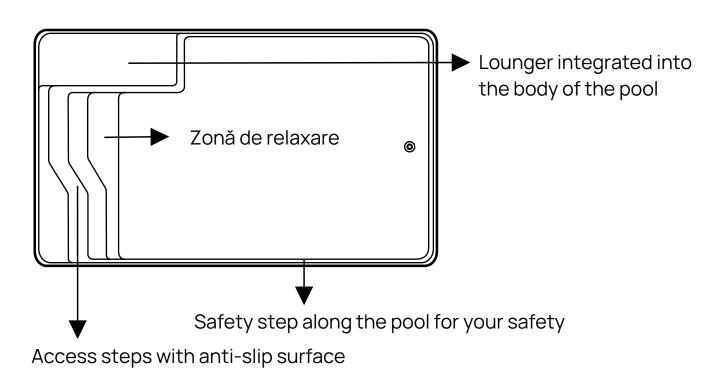

## Creta

It is equipped with a built-in chaise longue on one side, to give the family an opportunity to relax. Access to the pool is via four carefully dimesied steps. Due to the size of the steps on the left side, here it can be an excellent place to relax and chat without disturbing the swimming space. The aesthetic line of the chaise lounge and access stairs gives a personal touch to this model.

IDEAL FOR PLACEMENT IN SMALL SPACES/GARDENS

PROFESSIONAL INSTALLATION WITH AUTHORIZED PERSONNEL

PROFESSIONAL FILTRATION EQUIPMENT

WARM MATERIAL, WITHOUT SHARP EDGES, MEETING THE HIGHEST STANDARDS OF SECURITY AND COMFORT

INTEGRATED STEPS WITH ANTI-SLIP TREATMENT, SAFE AND COMFORTABLE