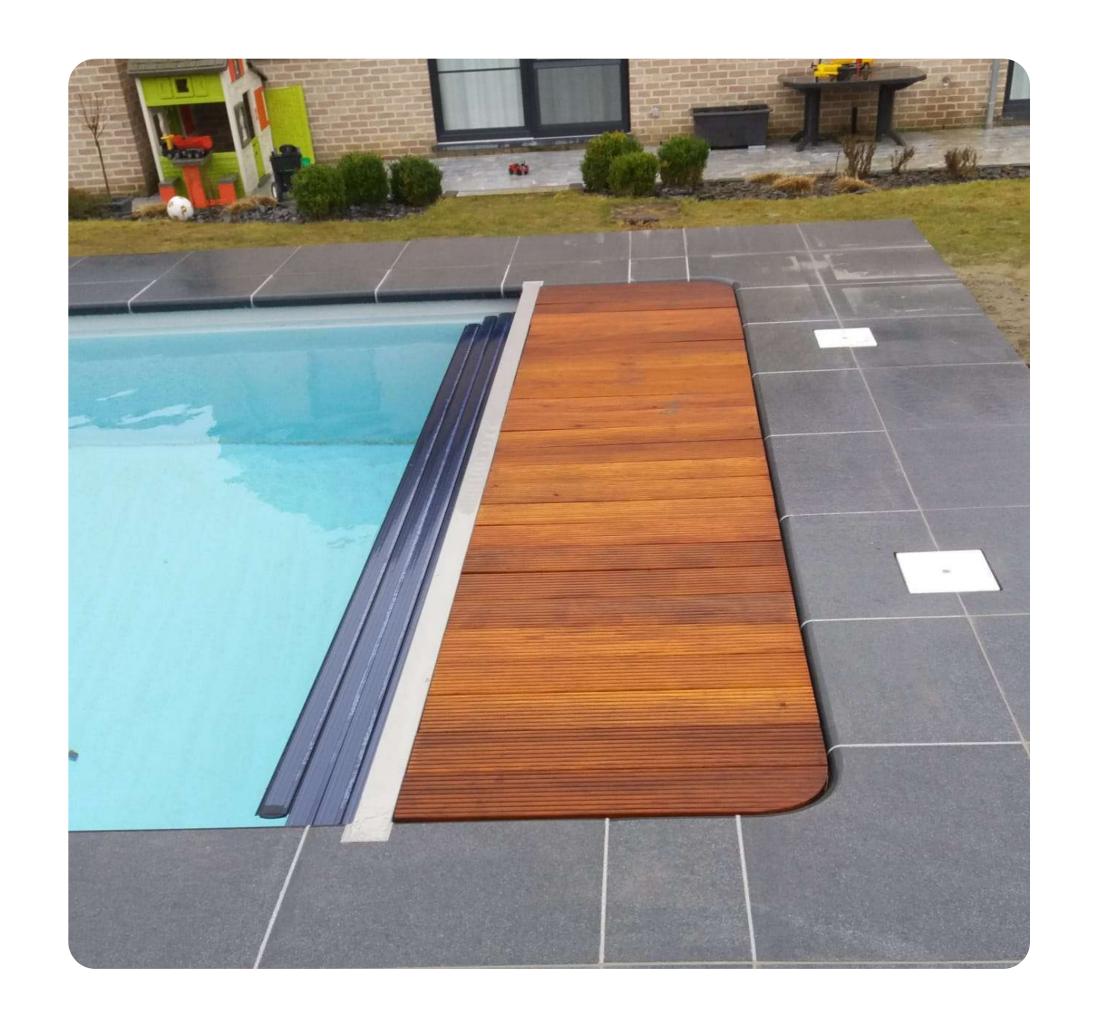

## ROLLCOATING FOR SWIMMING POOLS NEW

### Discover the New Fibrex Automatic Coating!

A major component of every modern swimming pool is the pool coating!

We have developed an ideal product with roll type coating, which meets the most demanding requirements due to its design and excellent quality of materials.

### The main advantages of this type of coating:

REDUCED OPERATING EXPENSES

RESISTANT TO EXTERNAL INFLUENCES AND UV RADIATION

COMPACT MODEL INTEGRATED IN THE POOL

HIGH RESISTANCE TO ATMOSPHERIC FACTORS AND SUITABLE FOR YEAR-ROUND USE