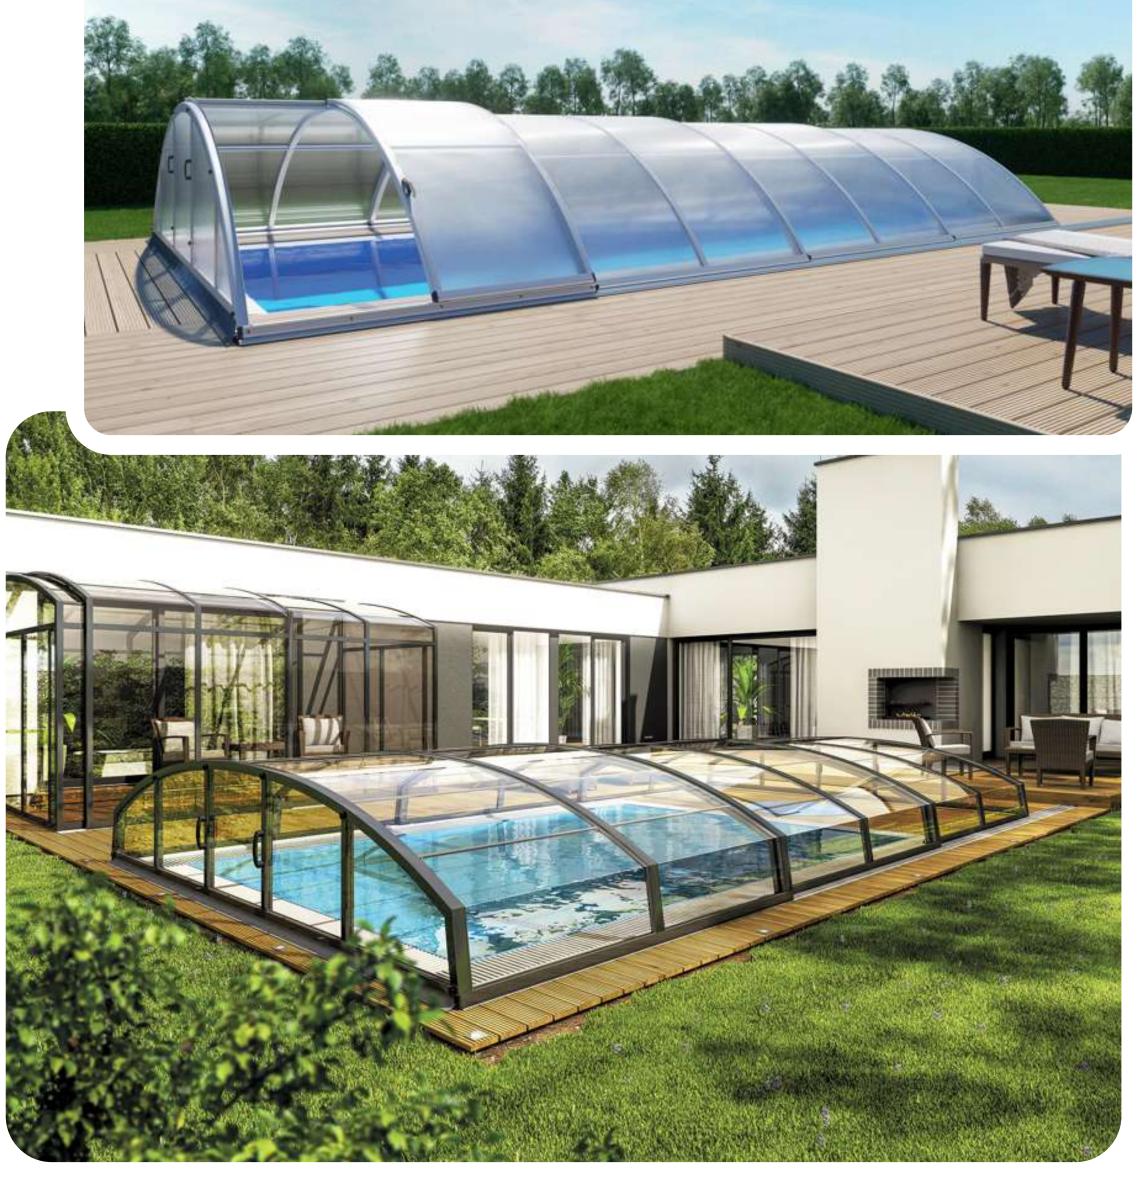

## POOL ENCLOSURES

### Why to choose a pool enclosures?

- IT HELPS TO INCREASE THE TEMPERATURE OF THE WATER ON HOT DAYS DUE TO THE GREENHOUSE EFFECT
- OVERNIGHT WATER TEMPERATURE REMAINS CONSTANT
- SAVING TIME FOR POOL WATER MAINTENANCE
- REDUCING COSTS WITH WATER MAINTENANCE SOLUTIONS
- SAFETY-CHILDREN OR PETS

### **POOL ENCLOSURES**

# KLASIK / KLASIK CLEAR

One of the most popular pool enclosures with elegant lines, combining the advantages of low-rise and high-rise models. The main advantages would be the closure of a large area, high resistance to the snow load, easy and quick installation.