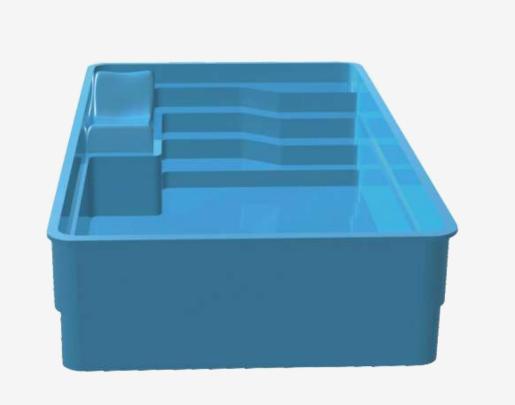

Swimming pool it is the newest model in the Fibrex portfolio, specially designed to be placed in smaller spaces or gardens. The steps integrated in the body of the pool also have a small seating area, and thanks to their positioning and design, you have the opportunity to enjoy a swimming surface along the entire length of the pool.

IDEAL FOR PLACEMENT IN SMALL SPACES/GARDENS.

PROFESSIONAL INSTALLATION WITH AUTHORIZED PERSONNEL

PROFESSIONAL FILTRATION EQUIPMENT

WARM MATERIAL, WITHOUT SHARP EDGES, MEETING THE HIGHEST STANDARDS OF SECURITY AND COMFORT

INTEGRATED STEPS WITH ANTI-SLIP TREATMENT, SAFE AND COMFORTABLE