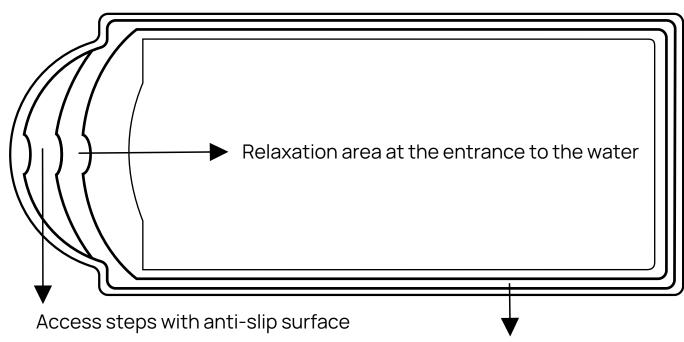

Swimming pool it is the newest model in the Fibrex portfolio, specially designed to be placed in smaller spaces or gardens. The steps integrated in the body of the pool also have a small seating area, and thanks to their positioning and design, you have the opportunity to enjoy a swimming surface along the entire length of the pool.

IDEAL FOR PLACEMENT IN SMALL SPACES/GARDENS.

PROFESSIONAL INSTALLATION WITH AUTHORIZED PERSONNEL

PROFESSIONAL FILTRATION EQUIPMENT

WARM MATERIAL, WITHOUT SHARP EDGES, MEETING THE HIGHEST STANDARDS OF SECURITY AND COMFORT

INTEGRATED STEPS WITH ANTI-SLIP TREATMENT, SAFE AND COMFORTABLE

### **POOL DIMENSIONS**

| Model  | Malta            |
|--------|------------------|
| Length | 6m               |
| Width  | 3m               |
| Depth  | 1,5m             |
| Volume | 25m <sup>3</sup> |

Access steps with anti-slip surface