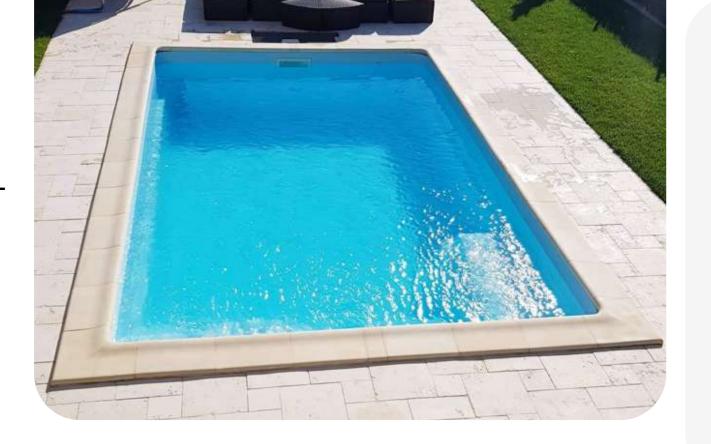

## Serenity

Pool having a timeless design, it features a full-width seating area, and like the Family model, it features a generous swimming surface. The perfect pool to enjoy the sun all day!

SWIMMING AREA ALONG THE ENTIRE LENGTH OF THE POOL