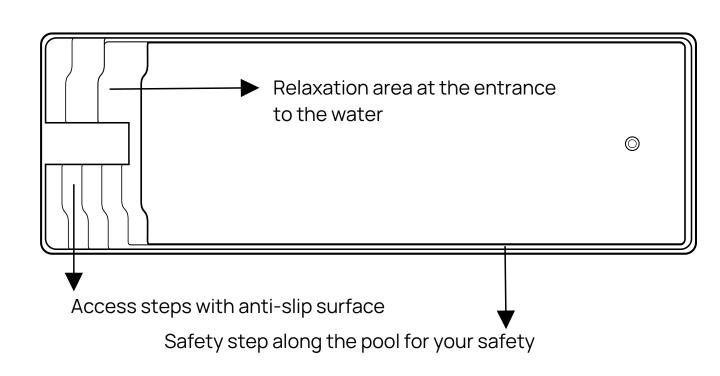

SWIMMING AREA ALONG THE ENTIRE LENGTH OF THE POOL

PROFESSIONAL INSTALLATION WITH AUTHORIZED PERSONNEL

PROFESSIONAL FILTRATION EQUIPMENT

WARM MATERIAL, WITHOUT SHARP EDGES, MEETING THE HIGHEST STANDARDS OF SECURITY AND COMFORT

INTEGRATED STEPS WITH ANTI-SLIP TREATMENT, SAFE AND COMFORTABLE

Access steps with anti-slip surface