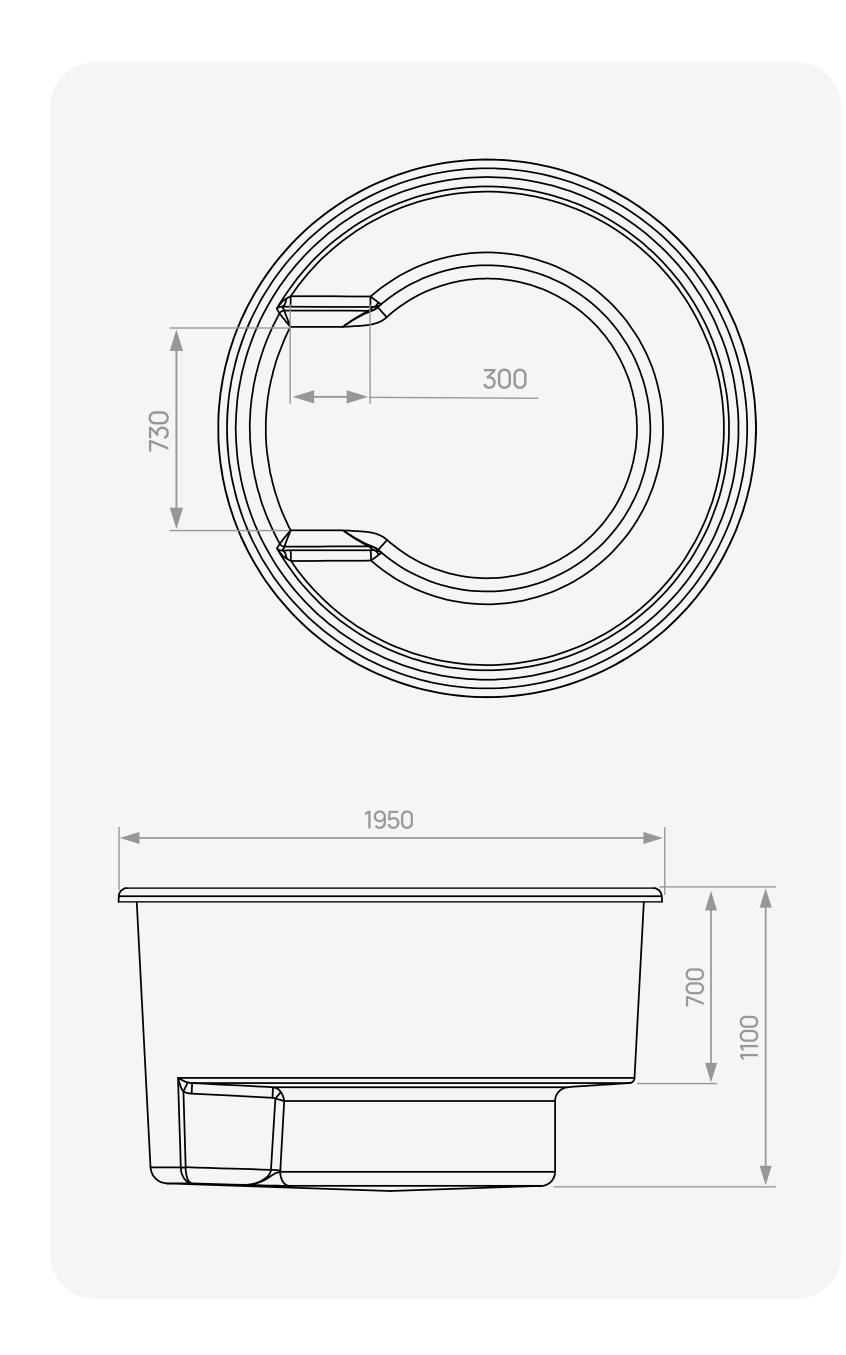

Choose your new beater - hot round fiberglass tube! It is ideal for 6-8 people and has a generous and comfortable seat on almost the entire circumference. It can be provided with interior or exterior stove and wood paneling FIR.

### **RECOMMENDED COLORS**