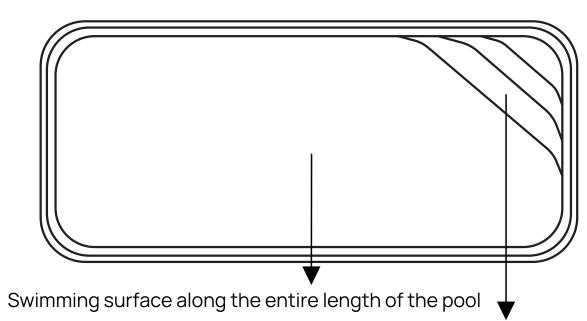

POOLS OF MONOBLOCK TYPE, WITHOUT JOINTS, SURFACES **BEING CONTINUOUS** 

EASY MAINTENANCE THANKS TO THE SURFACE AND LOW MAINTENANCE CONSUMPTION

SERVICE LIFE OF MORE THAN 50 YEARS.

It does not matter if you are a professional swimmer or not, this model gives you a real swimming pleasure due to its length and design. Create in your garden the perfect oasis of relaxation with your loved ones!

SWIMMING AREA ALONG THE ENTIRE LENGTH OF THE POOL

PROFESSIONAL INSTALLATION WITH AUTHORIZED PERSONNEL

PROFESSIONAL FILTRATION EQUIPMENT

WARM MATERIAL, WITHOUT SHARP EDGES, MEETING THE HIGHEST STANDARDS OF SECURITY AND COMFORT