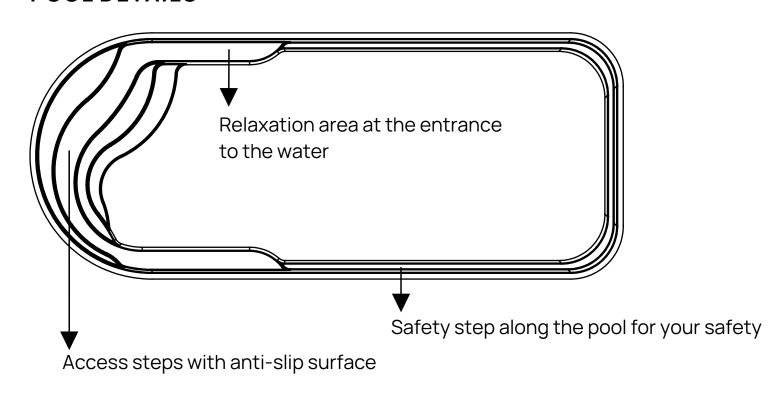

odel  | Romana           |
|--------|------------------|
| Length | 7,8m             |
| Width  | 3,6m             |
| Depth  | 1,65m            |
| Volume | 43m <sup>3</sup> |

## Madeira

It is distinguished by its geometric lines and exquisite shape, offering a space for relaxation to the whole family. Access to the pool is via a design staircase with 4 circular non-slip steps. Simple and elegant, Madeira can transform your garden into the coolest place in the midst of hot summer.



PROFESSIONAL INSTALLATION WITH AUTHORIZED PERSONNEL



PROFESSIONAL FILTRATION EQUIPMENT



WARM MATERIAL, WITHOUT SHARP EDGES, MEETING THE HIGHEST STANDARDS OF SECURITY AND COMFORT



INTEGRATED STEPS WITH ANTI-SLIP TREATMENT, SAFE AND COMFORTABLE







### **RECOMMENDED COLORS**



### **POOL DETAILS**



| Model  | Madeira          |
|--------|------------------|
| Length | 9m               |
| Witdh  | 3,7m             |
| Depth  | 1,5m             |
| Volume | 50m <sup>3</sup> |

## Monaco

Its design combines straight lines with semicircular lines in the stairs area, giving a touch of elegance to your garden. They are in number of three, having different heights and surfaces with both functional and aesthetic role, giving personality to the product.



PROFESSIONAL INSTALLATION WITH AUTHORIZED PERSONNEL



PROFESSIONAL FILTRATION EQUIPMENT



WARM MATERIAL, WITHOUT SHARP EDGES, MEETING THE HIGHEST STANDARDS OF SECURITY AND COMFORT



INTEGRATED STEPS WITH ANTI-SLIP TREATMENT, SAFE AND COMFORTABLE







### **RECOMMENDED COLORS**



### **POOL DETAILS**



Safety step along the pool f