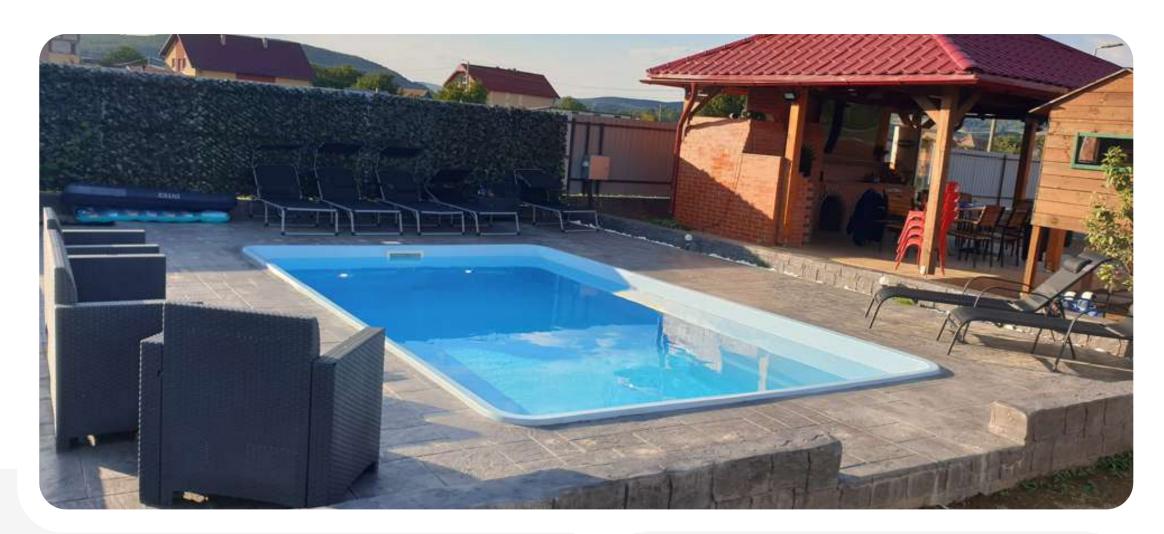

Swimming pool it is the newest model in the Fibrex portfolio, specially designed to be placed in smaller spaces or gardens. The steps integrated in the body of the pool also have a small seating area, and thanks to their positioning and design, you have the opportunity to enjoy a swimming surface along the entire length of the pool.

### **POOL DIMENSIONS**

| Model  | Malta            |
|--------|------------------|
| Length | 6m               |
| Width  | 3m               |
| Depth  | 1,5m             |
| Volume | 25m <sup>3</sup> |