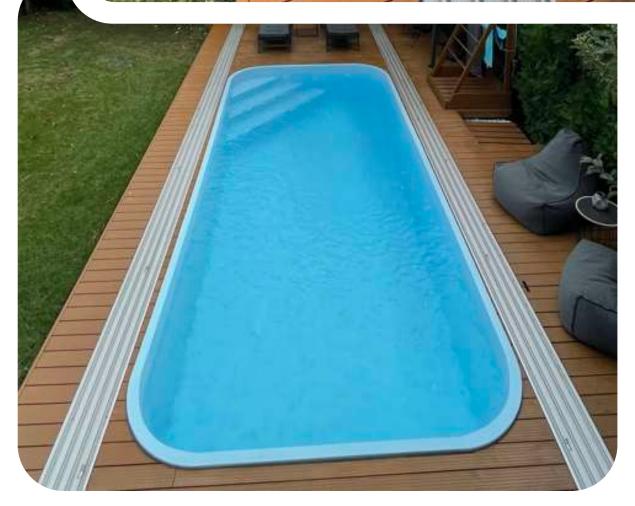

POOLS OF MONOBLOCK TYPE, WITHOUT JOINTS, SURFACES **BEING CONTINUOUS** 

EASY MAINTENANCE THANKS TO THE SURFACE AND LOW MAINTENANCE CONSUMPTION

SERVICE LIFE OF MORE THAN 50 YEARS.

It does not matter if you are a professional swimmer or not, this model gives you a real swimming pleasure due to its length and design. Create in your garden the perfect oasis of relaxation with your loved ones!

SWIMMING AREA ALONG THE ENTIRE LENGTH OF THE POOL

PROFESSIONAL INSTALLATION WITH AUTHORIZED PERSONNEL

PROFESSIONAL FILTRATION EQUIPMENT

WARM MATERIAL, WITHOUT SHARP EDGES, MEETING THE HIGHEST STANDARDS OF SECURITY AND COMFORT

INTEGRATED STEPS WITH ANTI-SLIP TREATMENT, SAFE AND COMFORTABLE