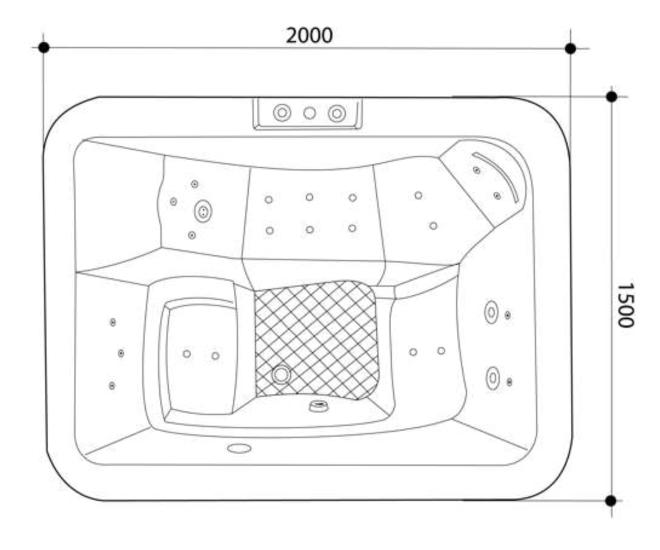

Choose your new beater - hot round fiberglass tube! It is ideal for 6-8 people and has a generous and comfortable seat on almost the entire circumference. It can be provided with interior or exterior stove and wood paneling FIR.

### **RECOMMENDED COLORS**