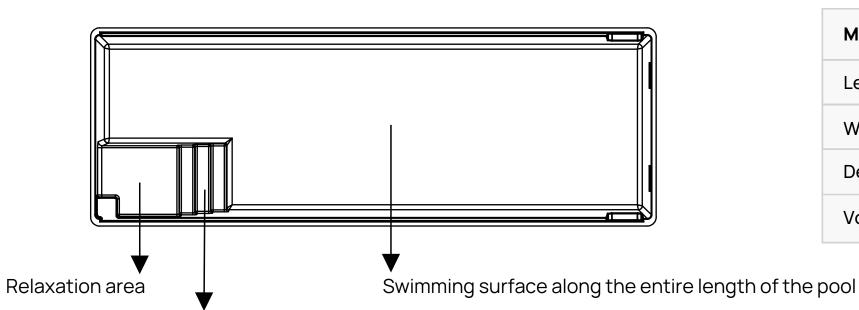

POOLS OF MONOBLOCK TYPE, WITHOUT JOINTS, SURFACES **BEING CONTINUOUS** 

EASY MAINTENANCE THANKS TO THE SURFACE AND LOW MAINTENANCE CONSUMPTION

SERVICE LIFE OF MORE THAN 50 YEARS.

It does not matter if you are a professional swimmer or not, this model gives you a real swimming pleasure due to its length and design. Create in your garden the perfect oasis of relaxation with your loved ones!

SWIMMING AREA ALONG THE ENTIRE LENGTH OF THE POOL

PROFESSIONAL INSTALLATION WITH AUTHORIZED PERSONNEL

PROFESSIONAL FILTRATION EQUIPMENT

WARM MATERIAL, WITHOUT SHARP EDGES, MEETING THE HIGHEST STANDARDS OF SECURITY AND COMFORT

### **POOL DETAILS**

| Model  | Family 7         | Family 7         | Family 8         | Family 9         | Family 10        | Family 11        |
|--------|------------------|------------------|------------------|------------------|------------------|------------------|
| Length | 7m               | 7m               | 8m               | 9m               | 10m              | 11m              |
| Width  | 3,95m            | 3,95m            | 3,95m            | 3,95m            | 3,95m            | 3,95m            |
| Depth  | 0,9m             | 1,5m             | 1,5m             | 1,5m             | 1,5m             | 1,5m             |
| Volume | 25m <sup>3</sup> | 42m <sup>3</sup> | 48m <sup>3</sup> | 54m <sup>3</sup> | 60m <sup>3</sup> | 66m <sup>3</sup> |