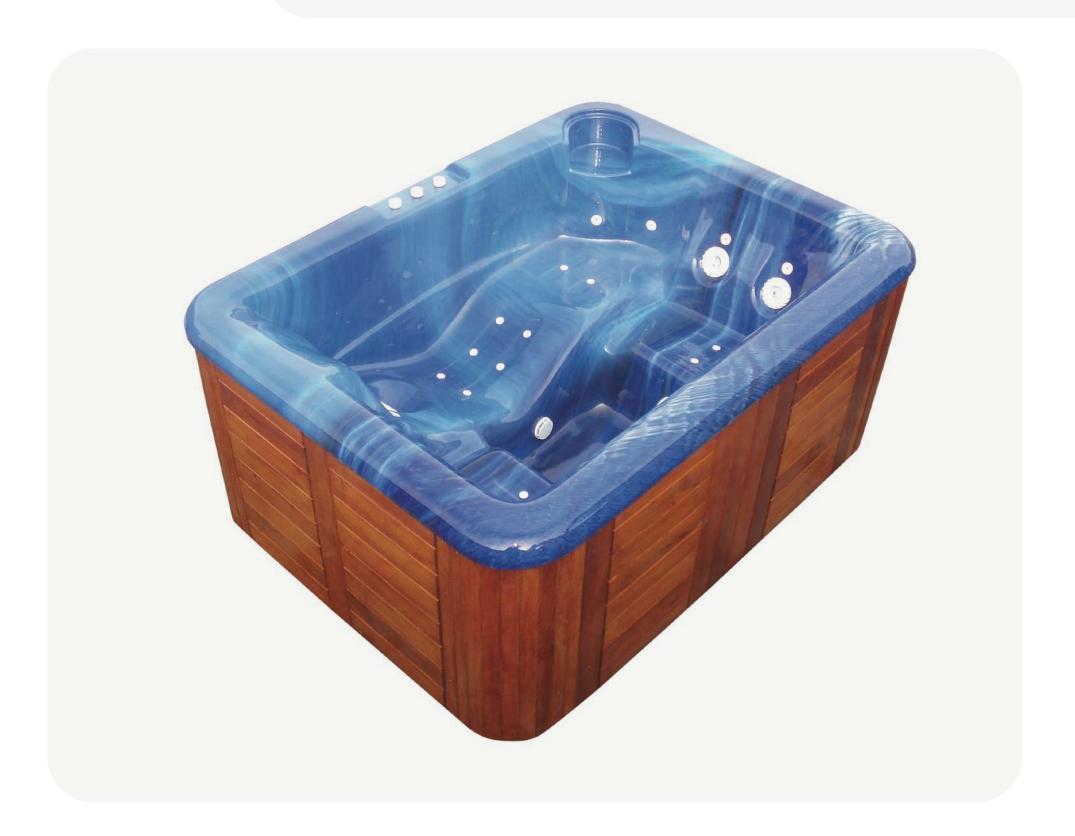

Choose your new beater - hot round fiberglass tube! It is ideal for 6-8 people and has a generous and comfortable seat on almost the entire circumference. It can be provided with interior or exterior stove and wood paneling FIR.

### **RECOMMENDED COLORS**