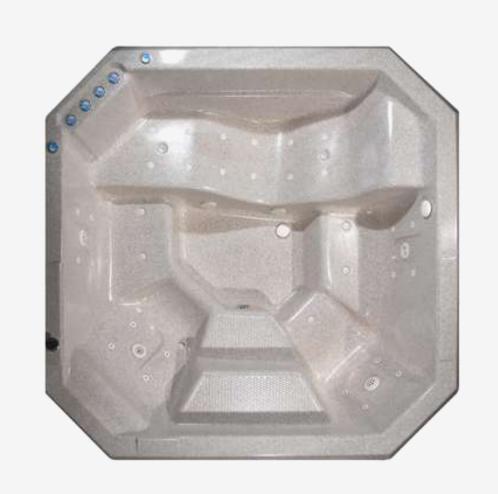

## AQUA

Are you ready for the party? The Aqua spa is equipped with two seating levels, offering you a special comfort, being equipped with a perimeter water level control system. de control al nivelui apei.

### **AQUA DETAILS**

Access stairs provided with an anti-slip system

\*Aqua mini pool can be made in any of the desired configurations - from simple tub to variants complexes equipped with filter installations and hydromassage systems.