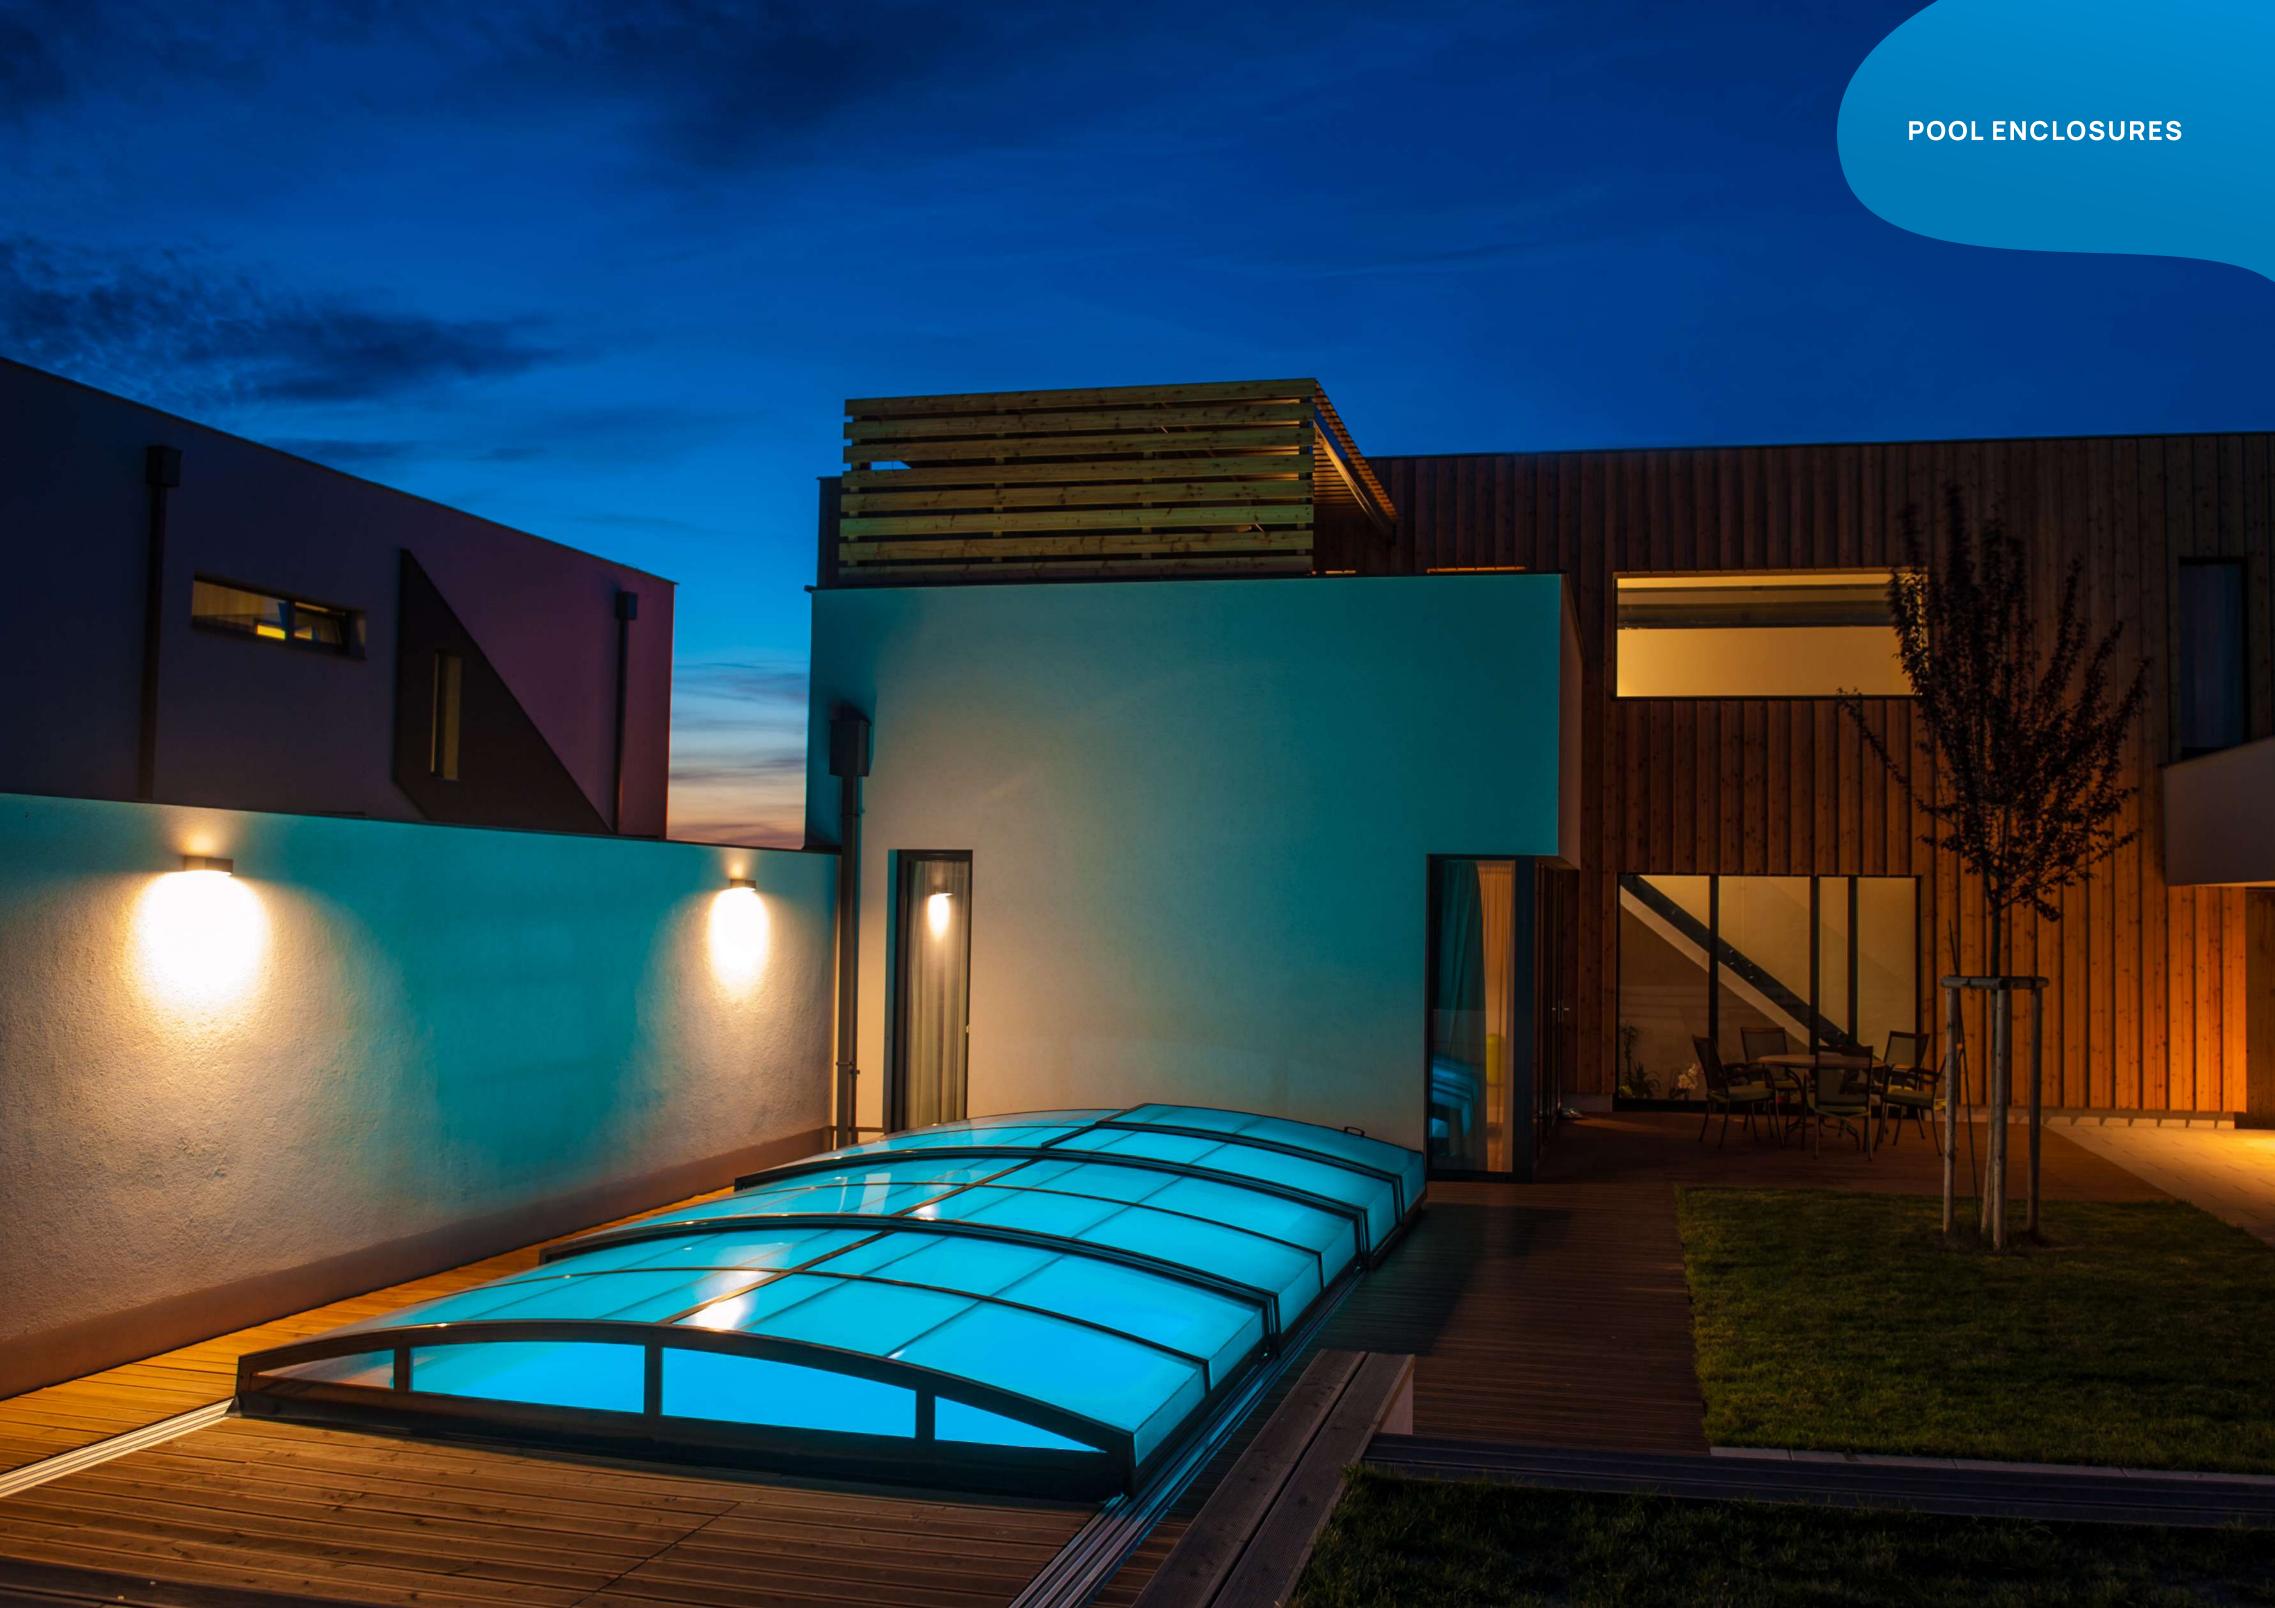

## POOL ENCLOSURES

### Why to choose a pool enclosures?

- IT HELPS TO INCREASE THE TEMPERATURE OF THE WATER ON HOT DAYS DUE TO THE GREENHOUSE EFFECT
- OVERNIGHT WATER TEMPERATURE REMAINS CONSTANT
- SAVING TIME FOR POOL WATER MAINTENANCE
- REDUCING COSTS WITH WATER MAINTENANCE SOLUTIONS
- SAFETY-CHILDREN OR PETS

- \* For the full range of models and sizes ask Fibrex sales representative for information!
- \*\* Each cover model presented above is made to order according to the dimensions requested by the customer!