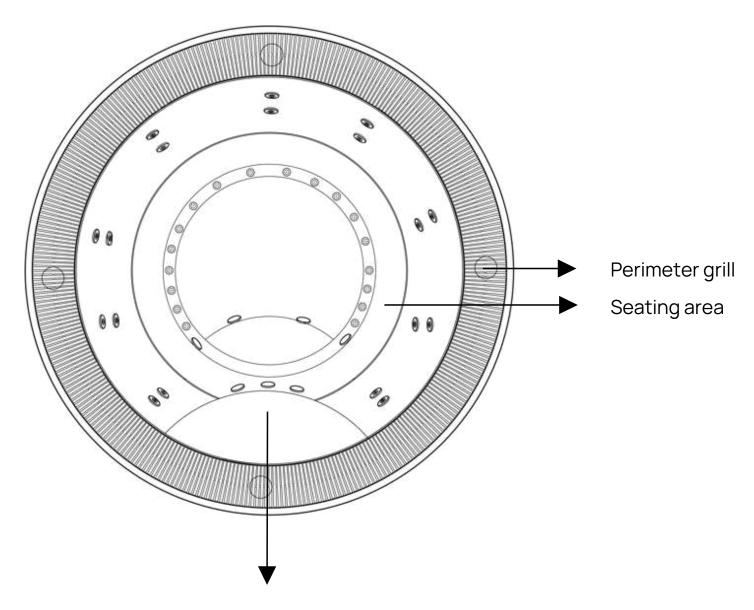

### **AQUA DETAILS**

Access stairs provided with an anti-slip system

\*Aqua mini pool can be made in any of the desired configurations - from simple tub to variants complexes equipped with filter installations and hydromassage systems.