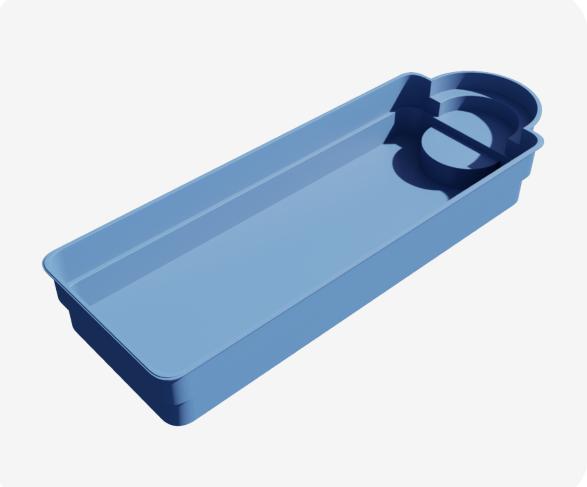

POOLS OF MONOBLOCK TYPE, WITHOUT JOINTS, SURFACES **BEING CONTINUOUS** 

EASY MAINTENANCE THANKS TO THE SURFACE AND LOW MAINTENANCE CONSUMPTION

SERVICE LIFE OF MORE THAN 50 YEARS.

It does not matter if you are a professional swimmer or not, this model gives you a real swimming pleasure due to its length and design. Create in your garden the perfect oasis of relaxation with your loved ones!

SWIMMING AREA ALONG THE ENTIRE LENGTH OF THE POOL

PROFESSIONAL INSTALLATION WITH AUTHORIZED PERSONNEL

PROFESSIONAL FILTRATION EQUIPMENT

WARM MATERIAL, WITHOUT SHARP EDGES, MEETING THE HIGHEST STANDARDS OF SECURITY AND COMFORT

INTEGRATED STEPS WITH ANTI-SLIP TREATMENT, SAFE AND COMFORTABLE