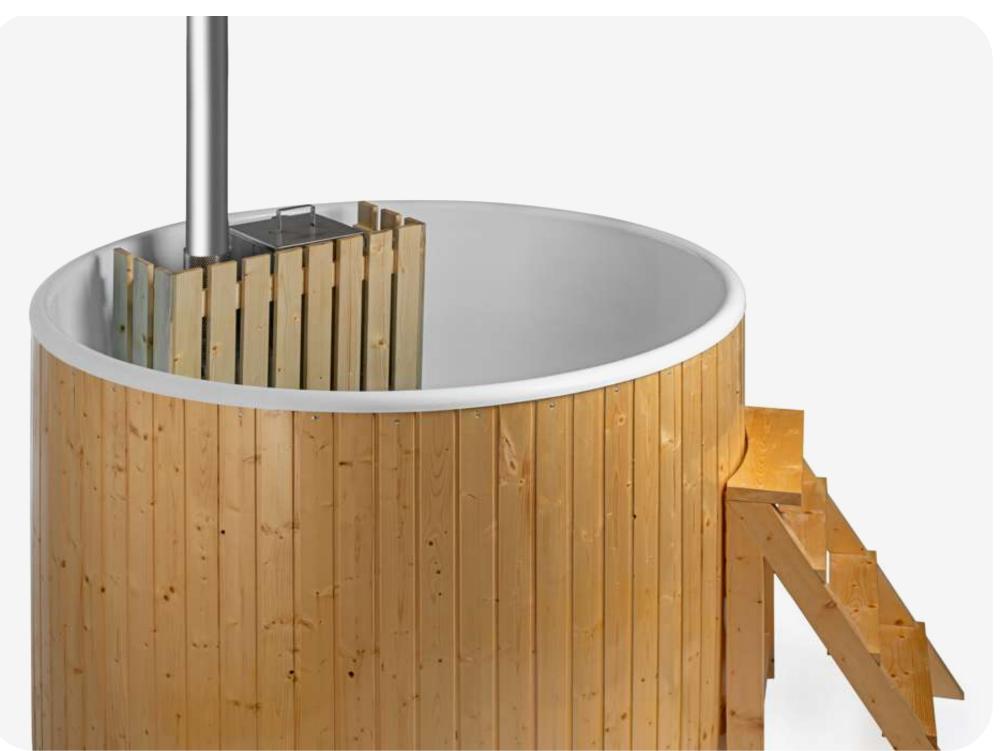

Choose your new beater - hot round fiberglass tube! It is ideal for 6-8 people and has a generous and comfortable seat on almost the entire circumference. It can be provided with interior or exterior stove and wood paneling FIR.

### **RECOMMENDED COLORS**