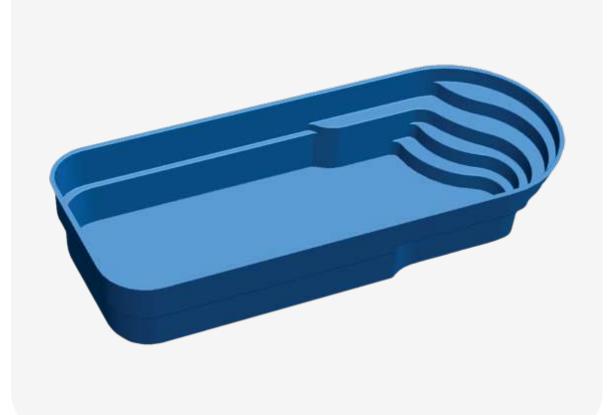

Swimming pool it is the newest model in the Fibrex portfolio, specially designed to be placed in smaller spaces or gardens. The steps integrated in the body of the pool also have a small seating area, and thanks to their positioning and design, you have the opportunity to enjoy a swimming surface along the entire length of the pool.

IDEAL FOR PLACEMENT IN SMALL SPACES/GARDENS.

PROFESSIONAL INSTALLATION WITH AUTHORIZED PERSONNEL

PROFESSIONAL FILTRATION EQUIPMENT

WARM MATERIAL, WITHOUT SHARP EDGES, MEETING THE HIGHEST STANDARDS OF SECURITY AND COMFORT

INTEGRATED STEPS WITH ANTI-SLIP TREATMENT, SAFE AND COMFORTABLE

### **POOL DIMENSIONS**

| Model  | Malta            |
|--------|------------------|
| Length | 6m               |
| Width  | 3m               |
| Depth  | 1,5m             |
| Volume | 25m <sup>3</sup> |

Access steps with anti-slip surface