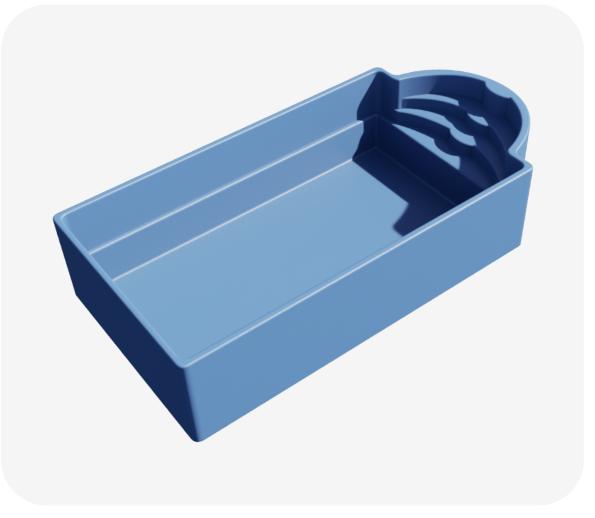

Swimming pool it is the newest model in the Fibrex portfolio, specially designed to be placed in smaller spaces or gardens. The steps integrated in the body of the pool also have a small seating area, and thanks to their positioning and design, you have the opportunity to enjoy a swimming surface along the entire length of the pool.

IDEAL FOR PLACEMENT IN SMALL SPACES/GARDENS.

PROFESSIONAL INSTALLATION WITH AUTHORIZED PERSONNEL

PROFESSIONAL FILTRATION EQUIPMENT

WARM MATERIAL, WITHOUT SHARP EDGES, MEETING THE HIGHEST STANDARDS OF SECURITY AND COMFORT

INTEGRATED STEPS WITH ANTI-SLIP TREATMENT, SAFE AND COMFORTABLE