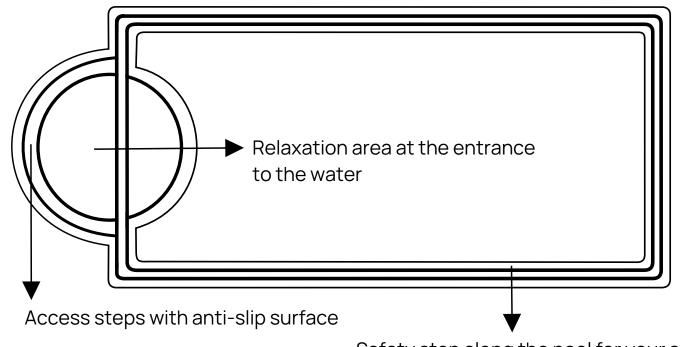

SWIMMING AREA ALONG THE ENTIRE LENGTH OF THE POOL

PROFESSIONAL INSTALLATION WITH AUTHORIZED PERSONNEL

PROFESSIONAL FILTRATION EQUIPMENT

WARM MATERIAL, WITHOUT SHARP EDGES, MEETING THE HIGHEST STANDARDS OF SECURITY AND COMFORT

INTEGRATED STEPS WITH ANTI-SLIP TREATMENT, SAFE AND COMFORTABLE

Access steps with anti-slip surface

### **POOL DETAILS**

Safety step along the pool for your safety

| Model  | Romana           |
|--------|------------------|
| Length | 7,8m             |
| Width  | 3,6m             |
| Depth  | 1,65m            |
| Volume | 43m <sup>3</sup> |